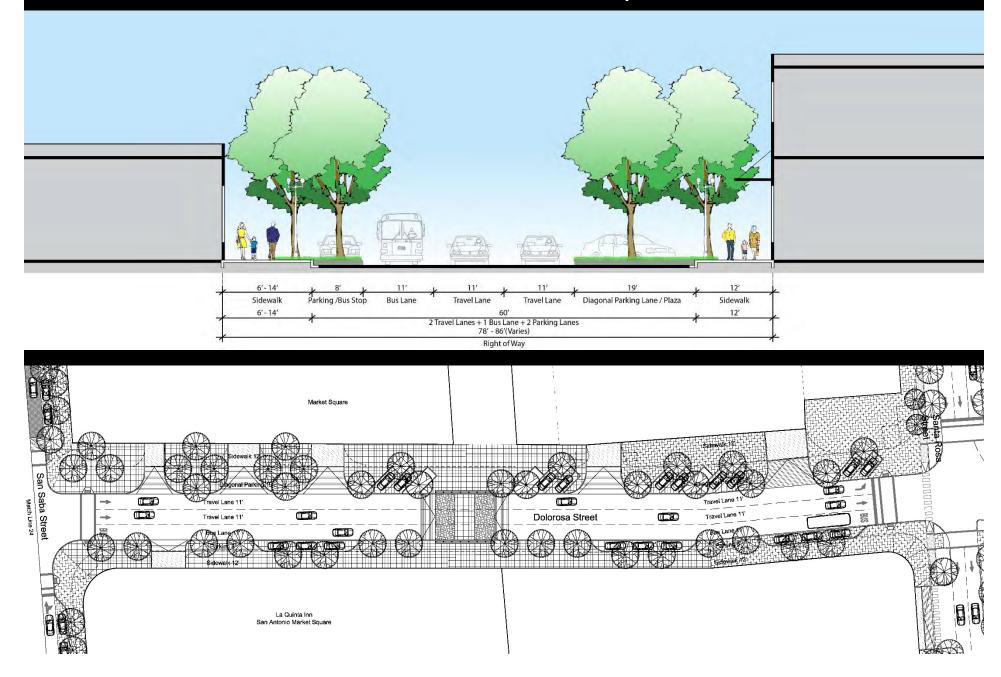

tin St) - Proposed



## Martin St – Existing



## Martin St - Proposed (Option A)



# Martin St - Existing



# Martin St - Proposed



### Martin St - Proposed (Option B)\*



\* Additional traffic analysis needed





**Right of Way** 



### Houston St (Between San Saba & Santa Rosa St) - Existing



### Houston St (Between San Saba & Santa Rosa St) - Proposed



### Houston St (Between San Saba & Santa Rosa St) - Proposed



### Houston St (Between San Saba & Santa Rosa) - Proposed



### Houston St (Santa Rosa St & San Pedro Creek) - Existing



#### Houston St (Santa Rosa St & San Pedro Creek) - Proposed





# Buena Vista St - Existing



## Buena Vista St - Proposed



### Dolorosa St (San Saba & Santa Rosa) - Existing





### Dolorosa St (San Saba & Santa Rosa St) - Proposed



### Dolorosa St (Between Santa Rosa & San Pedro Creek) - Existing





#### Dolorosa St (Between Santa Rosa & San Pedro Creek) - Proposed



# Nueva St - Existing



# Nueva St - Proposed (Midblock)



## Nueva St - Proposed (At Intersection)



## Cesar Chavez St - Existing



# Cesar Chavez St - Proposed