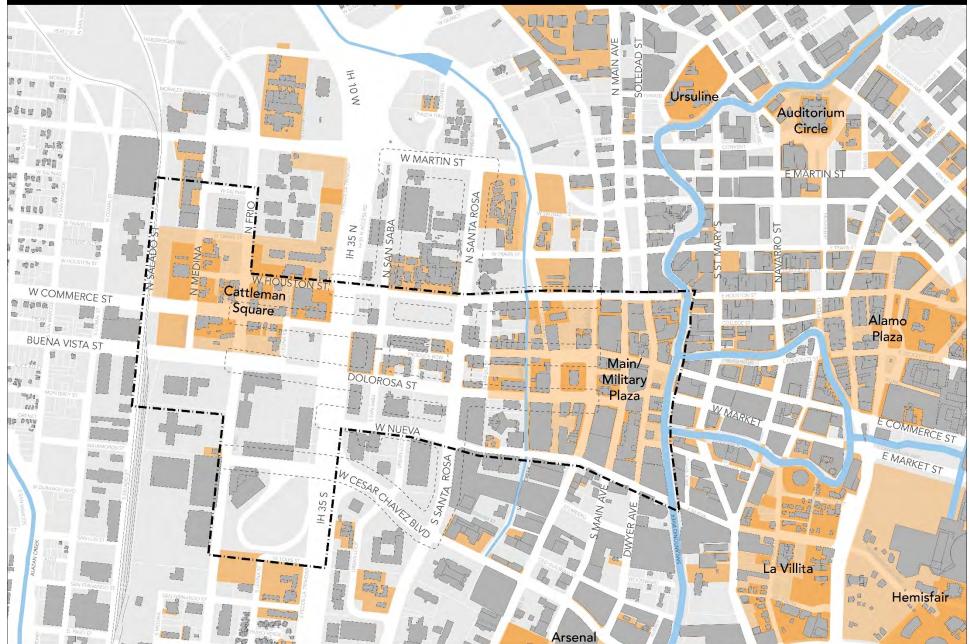

not constitute a final design for Zona Streets as this plan has not been formally accepted by the City. Respondents should prepare their submittal to the City accordingly.





## Project Area







# Plan Outline

- Planning Process
- Overall Vision
- Overarching Framework
- Streetscape Design
  - West Commerce St
  - Santa Rosa St
  - San Saba
  - Martin St
  - Houston St
  - Dolorosa St
  - Nueva St
  - Cesar Chavez St







# Planning Process









## The Vision for Zona Cultural

MUSIC | FOOD | CULTURE | ARTS | EDUCATION

Zona Cultural is a **crossroads** of culture, commerce and community; a **destination** celebrating the **story of San Antonio** through music, food, culture, education and the arts.

©2015 Centro Inc.10 H rights reserved.





### Historical Sites & Districts



## Multi-Modal Circulation











### Base Map



### Interconnected Neighborhoods



#### Major Green Pedestrian Spines



### East West Green Connections - Major and Minor



#### **Overarching Framework**







#### Commerce St (Santa Rosa St & San Pedro Creek) - Existing



Right of Way (Approx)





#### Commerce St (San Pedro Creek & Santa Rosa) - Existing



### Commerce St (San Pedro Creek & Santa Rosa) - Proposed



#### Commerce St (Santa Rosa St & San Saba) - Existing



**Right of Way** 

#### Commerce St (Santa Rosa St & San Saba) - Typical

+ \*



Market Square

#### Commerce St (Santa Rosa St & San Saba) - Parking Lane Closure



### Commerce St (Santa Rosa St & San Saba) - Existing



#### Commerce St (Santa Rosa St & San Saba) - Normal



#### Commerce St (Santa Ro