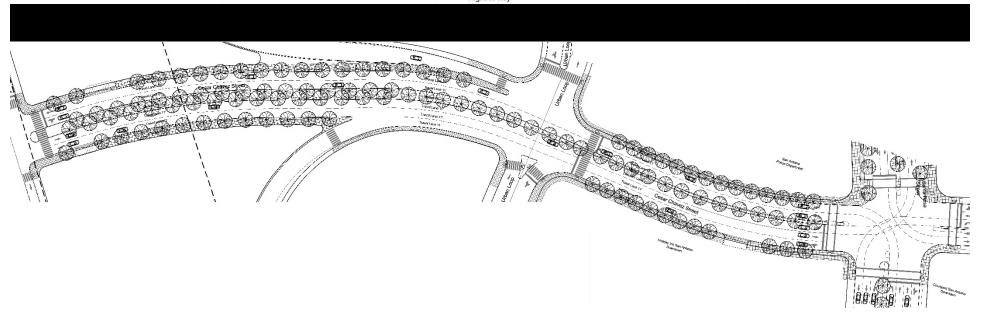

### Houston St (Between San Saba & Santa Rosa St) - Existing

### Houston St (Between San Saba & Santa Rosa St) - Proposed

### Houston St (Between San Saba & Santa Rosa) - Proposed