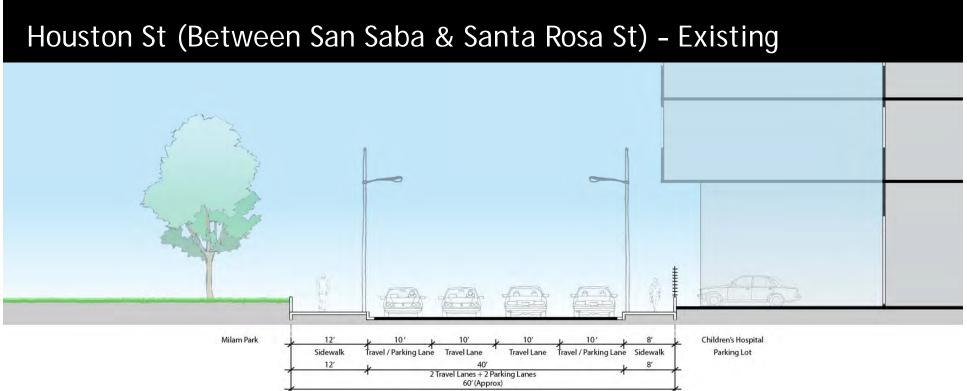

olorosa St to Houston St) - Existing





## San Saba St (Dolorosa St & Houston St) – Proposed 'Open' Street





# San Saba St (Doloroso St & Houston St) - Proposed 'Closed' Street







# San Saba St (Dolorosa St & Houston St)- Existing



# San Saba St (Dolorosa St & Houston St) - 'Open' Festival St



# San Saba St (Dolorosa St & Houston St) - 'Closed' Festival St





### San Saba St (Houston St to Martin St) - Existing





### San Saba St (Houston St to Martin St) - Proposed





# San Saba St (Houston St to Martin St) - Existing



# San Saba St (Houston St to Martin St) - Proposed



## Martin St – Existing



## Martin St - Proposed (Option A)



# Martin St - Existing



# Martin St - Proposed



### Martin St - Proposed (Option B)\*



\* Additional traffic analysis needed





**Right of Way** 



### Houston St (Between San Saba & Santa Rosa St) - Existing



### Houston St (Between San Saba & Santa Rosa St) - Proposed



### Houston St (Between San Saba & Santa Rosa St) - Proposed



### Houston St (Between San Saba & Santa Rosa) - Proposed



### Houston St (Santa Rosa St & San Pedro Creek) - Existing



#### Houston St (Santa Rosa St & San Pedro Creek) - Proposed





# Buena Vista St - Existing



## Buena Vista St - Proposed



### Dolorosa St (San Saba & Santa Rosa) - Existing





### Dolorosa St (San Saba & Santa Rosa St) - Proposed



### Dolorosa St (Between Santa Rosa & San Pedro Creek) - Existing





#### Dolorosa St (Between Santa Rosa & San Pedro Creek) - Proposed



# Nueva St - Existing



# Nueva St - Proposed (Midblock)



## Nueva St - Pro