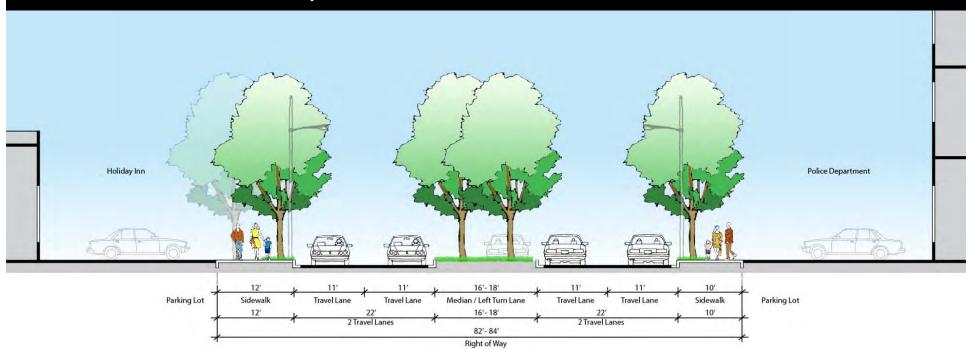

## Martin St – Existing

## Martin St - Proposed (Option A)

# Martin St - Existing

# Martin St - Proposed

### Martin St - Proposed (Option B)\*

\* Additional traffic analysis needed

**Right of Way** 