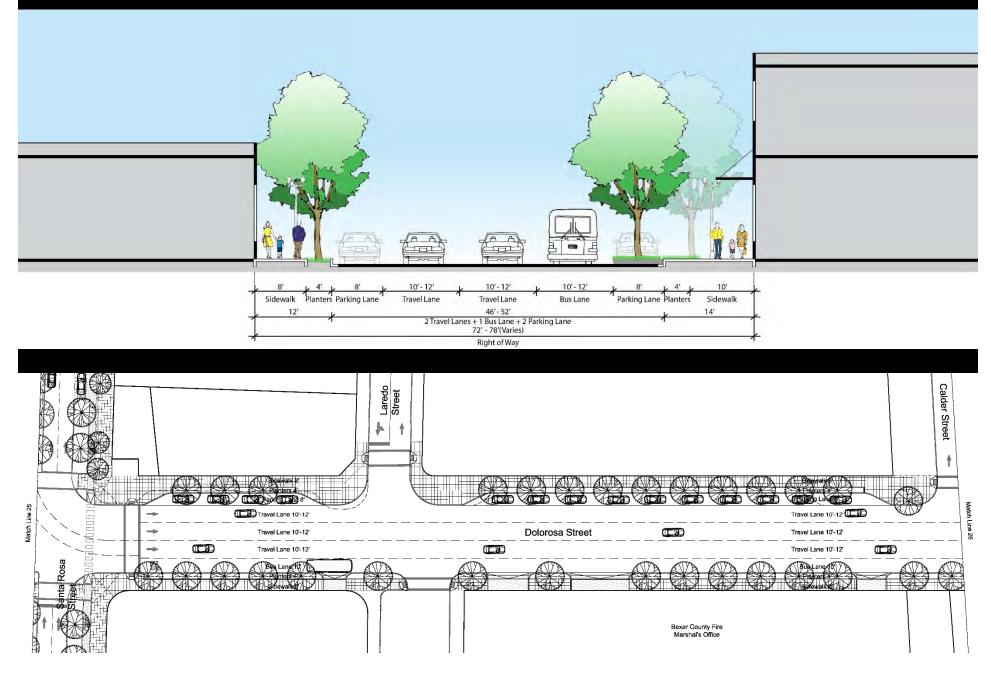

# Martin St - Proposed (Option B)\*



\* Additional traffic analysis needed





**Right of Way** 



### Houston St (Between San Saba & Santa Rosa St) - Existing



### Houston St (Between San Saba & Santa Rosa St) - Proposed



### Houston St (Between San Saba & Santa Rosa St) - Proposed



### Houston St (Between San Saba & Santa Rosa) - Proposed



### Houston St (Santa Rosa St & San Pedro Creek) - Existing



#### Houston St (Santa Rosa St & San Pedro Creek) - Proposed





# Buena Vista St - Existing



## Buena Vista St - Proposed



### Dolorosa St (San Saba & Santa Rosa) - Existing





### Dolorosa St (San Saba & Santa Rosa St) - Proposed



### Dolorosa St (Between Santa Rosa & San Pedro Creek) - Existing





#### Dolorosa St (Between Santa Rosa & San Pedro Creek) - Proposed



# Nueva St - Existing



# Nueva St - Proposed (Midblock)



## Nueva St - Proposed (At Intersection)



## Cesar Chavez St - Existing



# Cesar Chavez St - Proposed