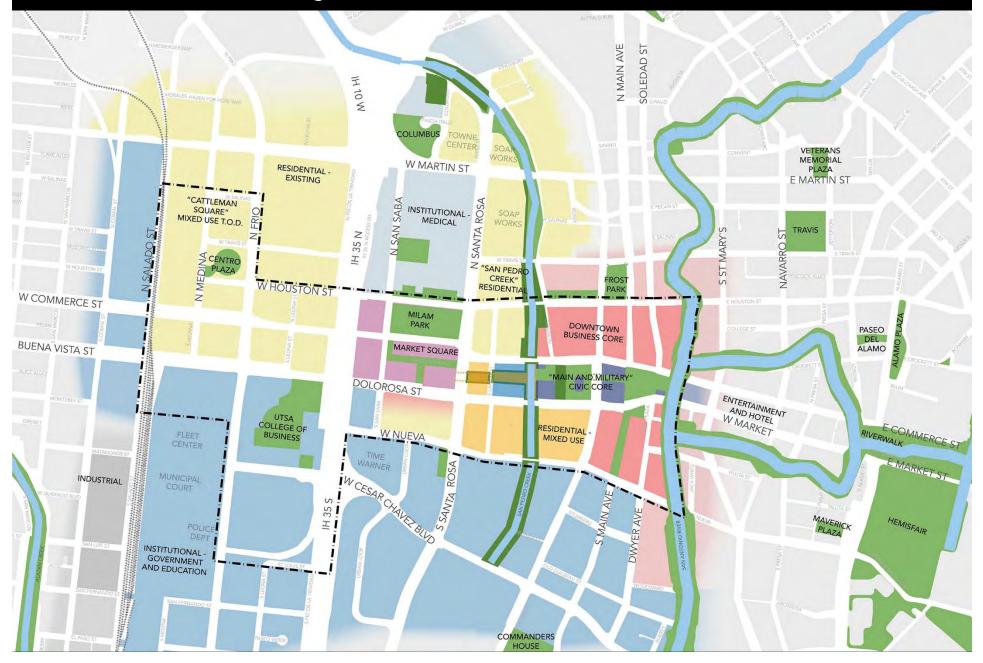

by the City. Respondents should prepare their submittal to the City accordingly.





## Project Area







# Plan Outline

- Planning Process
- Overall Vision
- Overarching Framework
- Streetscape Design
  - West Commerce St
  - Santa Rosa St
  - San Saba
  - Martin St
  - Houston St
  - Dolorosa St
  - Nueva St
  - Cesar Chavez St







# Planning Process









## The Vision for Zona Cultural

MUSIC | FOOD | CULTURE | ARTS | EDUCATION

Zona Cultural is a **crossroads** of culture, commerce and community; a **destination** celebrating the **story of San Antonio** through music, food, culture, education and the arts.

©2015 Centro Inc.10 H rights reserved.





### Historical Sites & Districts



## Multi-Modal Circulation











### Base Map



### Interconnected Neighborhoods



#### Major Green Pedestrian Spines



### East West Green Connections - Major and Minor



#### **Overarching Framework**







#### Commerce St (Santa Rosa St & San Pedro Creek) - Existing



Right of Way (Approx)





#### Commerce St (San Pedro Creek & Santa Rosa) - Existing



### Commerce St (San Pedro Creek & Santa Rosa) - Proposed



#### Commerce St (Santa Rosa St & San Saba) - Existing



**Right of Way** 

#### Commerce St (Santa Rosa St & San Saba) - Typical

+ \*



Market Square

#### Commerce St (Santa Rosa St & San Saba) - Parking Lane Closure



### Commerce St (Santa Rosa St & San Saba) - Existing



#### Commerce St (Santa Rosa St & San Saba) - Normal



#### Commerce St (Santa Rosa St & San Saba) - Parking Lane Closure



#### Commerce St (Santa Rosa St & San Saba) -