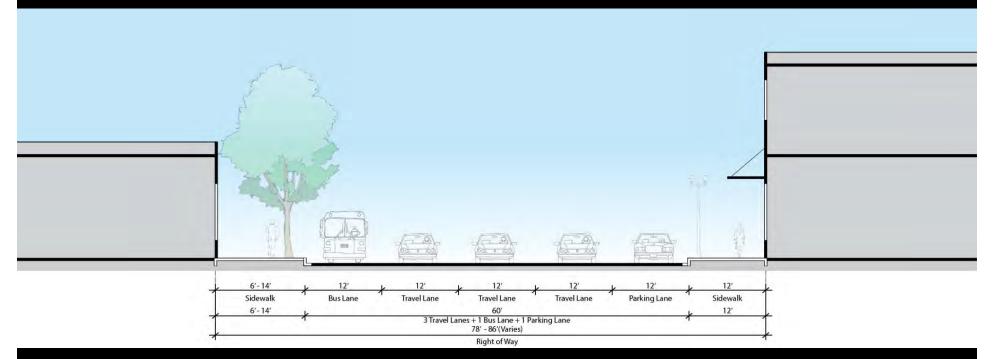

o Martin St) - Existing



# San Saba St (Houston St to Martin St) - Proposed



## Martin St – Existing



## Martin St - Proposed (Option A)



# Martin St - Existing



# Martin St - Proposed



### Martin St - Proposed (Option B)\*



\* Additional traffic analysis needed





**Right of Way** 



### Houston St (Between San Saba & Santa Rosa St) - Existing



### Houston St (Between San Saba & Santa Rosa St) - Proposed



### Houston St (Between San Saba & Santa Rosa St) - Proposed



### Houston St (Between San Saba & Santa Rosa) - Proposed



### Houston St (Santa Rosa St & San Pedro Creek) - Existing



#### Houston St (Santa Rosa St & San Pedro Creek) - Proposed





# Buena Vista St - Existing



## Buena Vista St - Proposed



### Dolorosa St (San Saba & Santa Rosa) - Existing





### Dolorosa St (San Saba & Santa Rosa St) - Proposed



### Dolorosa St (Between Santa Rosa & San Pedro Creek) - Existing





#### Dolorosa St (Between Santa Rosa & San Pedro Creek) - Proposed



# Nueva St - Existing



# Nueva St - Proposed (Midblock)



## Nueva St - Proposed (At Intersection)



## Cesar Chavez St - Existing



# Cesar Chavez St - Proposed