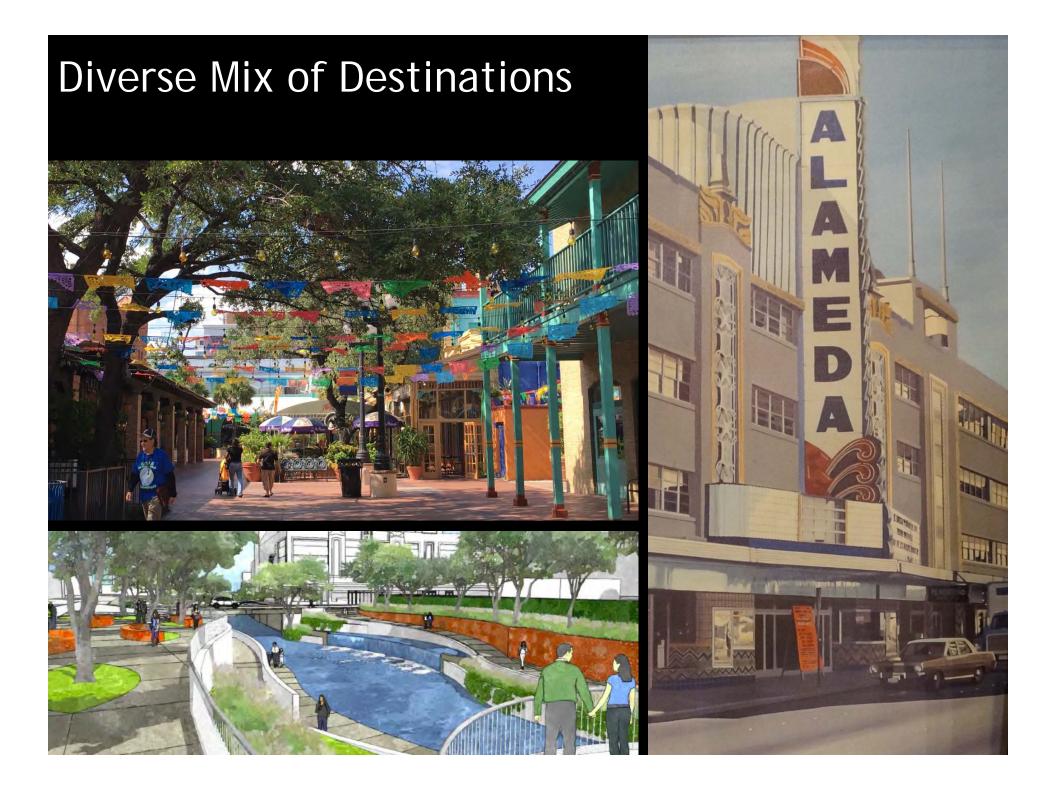

## The Vision for Zona Cultural

MUSIC | FOOD | CULTURE | ARTS | EDUCATION

Zona Cultural is a **crossroads** of culture, commerce and community; a **destination** celebrating the **story of San Antonio** through music, food, culture, education and the arts.