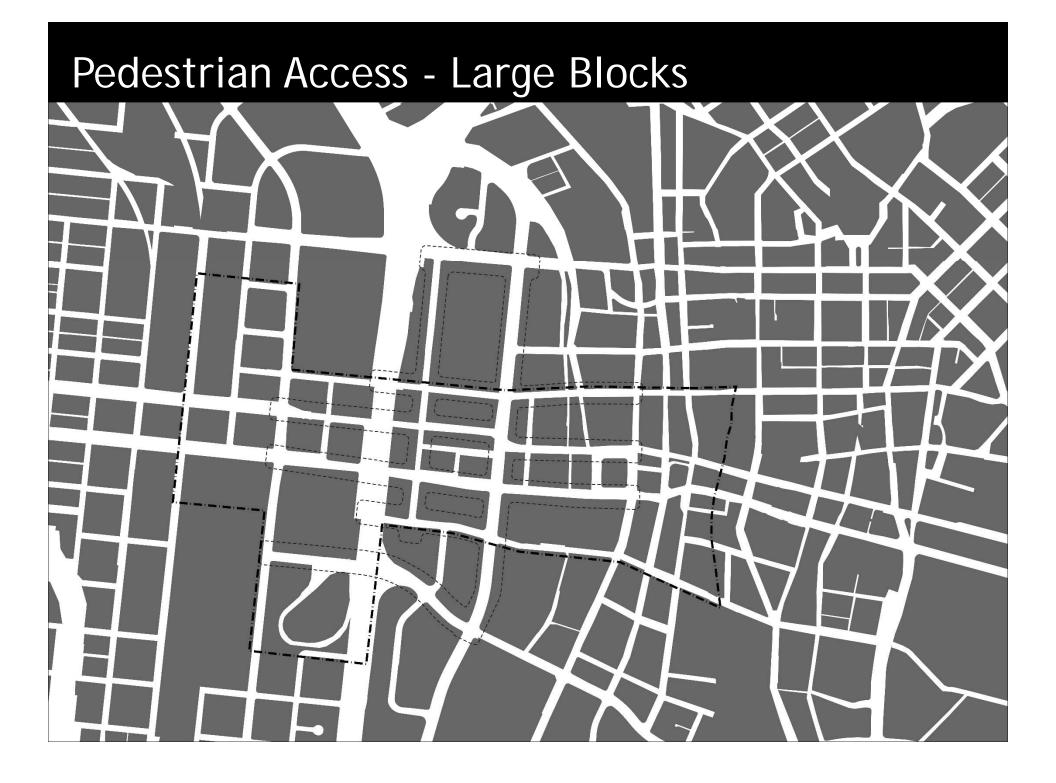

r Zona Streets as this plan has not been formally accepted by the City. Respondents should prepare their submittal to the City accordingly.





## Project Area







# Plan Outline

- Planning Process
- Overall Vision
- Overarching Framework
- Streetscape Design
  - West Commerce St
  - Santa Rosa St
  - San Saba
  - Martin St
  - Houston St
  - Dolorosa St
  - Nueva St
  - Cesar Chavez St







# Planning Process









## The Vision for Zona Cultural

MUSIC | FOOD | CULTURE | ARTS | EDUCATION

Zona Cultural is a **crossroads** of culture, commerce and community; a **destination** celebrating the **story of San Antonio** through music, food, culture, education and the arts.

©2015 Centro Inc.10 H rights reserved.





### Historical Sites & Districts



## Multi-Modal Circulation











### Base Map



### Interconnected Neighborhoods



#### Major Green Pedestrian Spines



### East West Green Connections - Major and Minor



#### **Overarching Framework**







#### Commerce St (Santa Rosa St & San Pedro Creek) - Existing



Right of Way (Approx)





#### Commerce St (San Pedro Creek & Santa Rosa) - Existing



### Commerce St (San Pedro Creek & Santa Rosa) - Proposed



#### Commerce St (Santa Rosa St & San Saba) - Existing



**Right of Way** 

#### Commerce St (Santa Rosa St & San Saba) - Typical

+ \*



Market Square

#### Commerce St (Santa Rosa St & San Saba) - Parking Lane Closure



### Commerce St (Santa Rosa St & San Saba) - Existing



#### Commerce St (Santa Rosa St & San Saba) - Normal



#### Commerce St (Santa Rosa St & San Saba) - Parking Lane