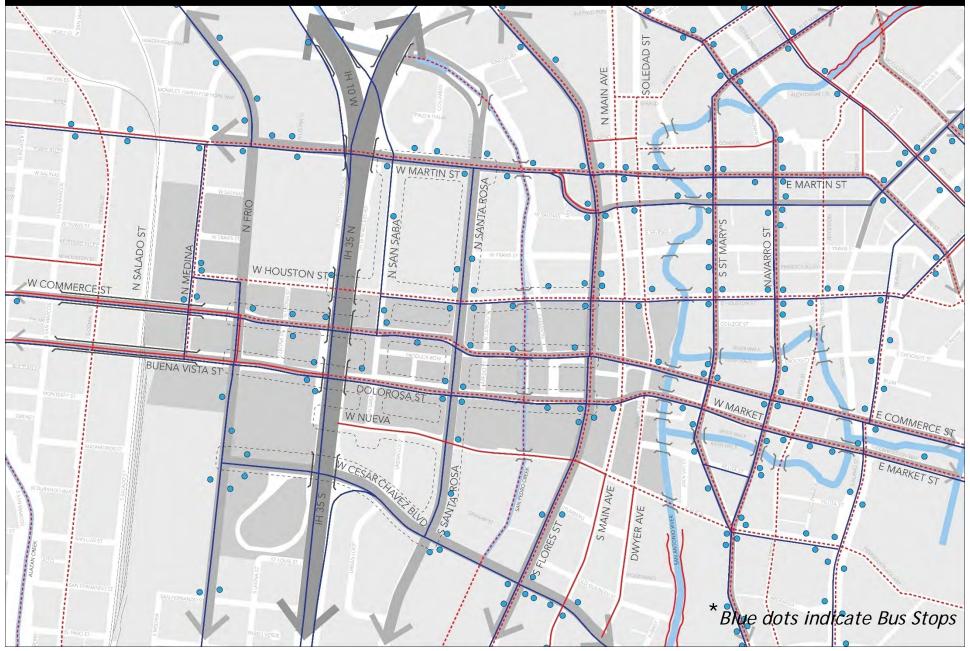

for Zona Streets as this plan has not been formally accepted by the City. Respondents should prepare their submittal to the City accordingly.





## Project Area







# Plan Outline

- Planning Process
- Overall Vision
- Overarching Framework
- Streetscape Design
  - West Commerce St
  - Santa Rosa St
  - San Saba
  - Martin St
  - Houston St
  - Dolorosa St
  - Nueva St
  - Cesar Chavez St







# Planning Process









## The Vision for Zona Cultural

MUSIC | FOOD | CULTURE | ARTS | EDUCATION

Zona Cultural is a **crossroads** of culture, commerce and community; a **destination** celebrating the **story of San Antonio** through music, food, culture, education and the arts.

©2015 Centro Inc.10 H rights reserved.





### Historical Sites & Districts



## Multi-Modal Circulation











### Base Map



### Interconnected Neighborhoods



#### Major Green Pedestrian Spines



### East West Green Connections - Major and Minor



#### **Overarching Framework**







#### Commerce St (Santa Rosa St & San Pedro Creek) - Existing



Right of Way (Approx)





#### Commerce St (San Pedro Creek & Santa Rosa) - Existing



### Commerce St (San Pedro Creek & Santa Rosa) - Proposed



#### Commerce St (Santa Rosa St & San Saba) - Existing



**Right of Way** 

#### Commerce St (Santa Rosa St & San Saba) - Typical

+ \*



Market Square

#### Commerce St (Santa Rosa St & San Saba) - Parking Lane Closure



### Commerce St (Santa Rosa St & San Saba) - Existing



#### Commerce St (Santa Rosa St & San Saba) - Normal



#### Commerce St (Santa Rosa St & San Saba) - Parking La