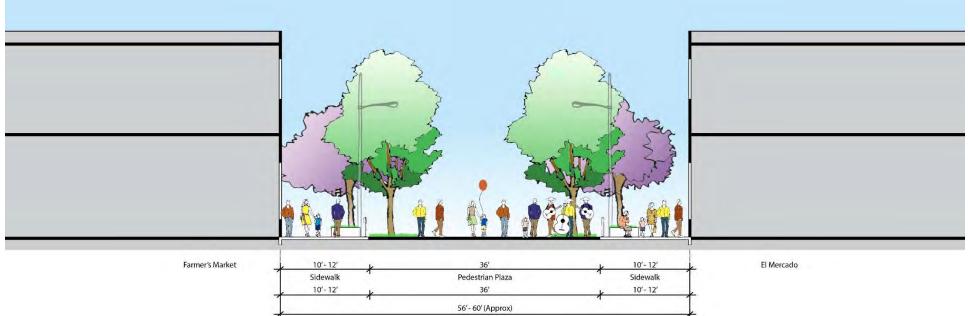

# San Saba St (Dolorosa St & Houston St) - 'Open' Festival St

# San Saba St (Dolorosa St & Houston St) - 'Closed' Festival St