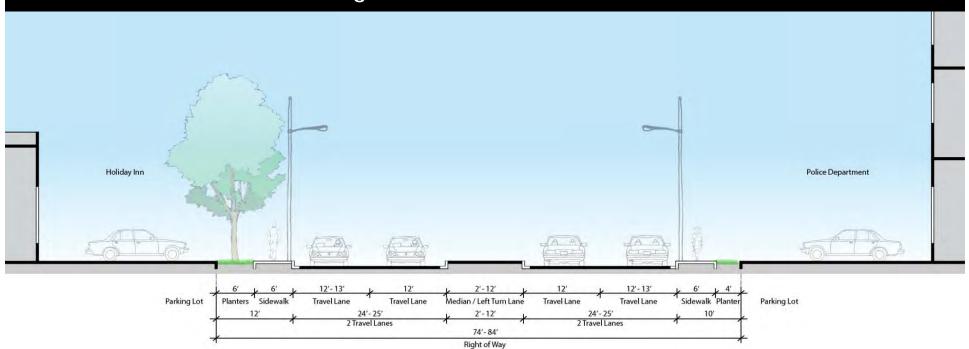

# Nueva St - Existing

# Nueva St - Proposed (Midblock)

## Nueva St - Proposed (At Intersection)