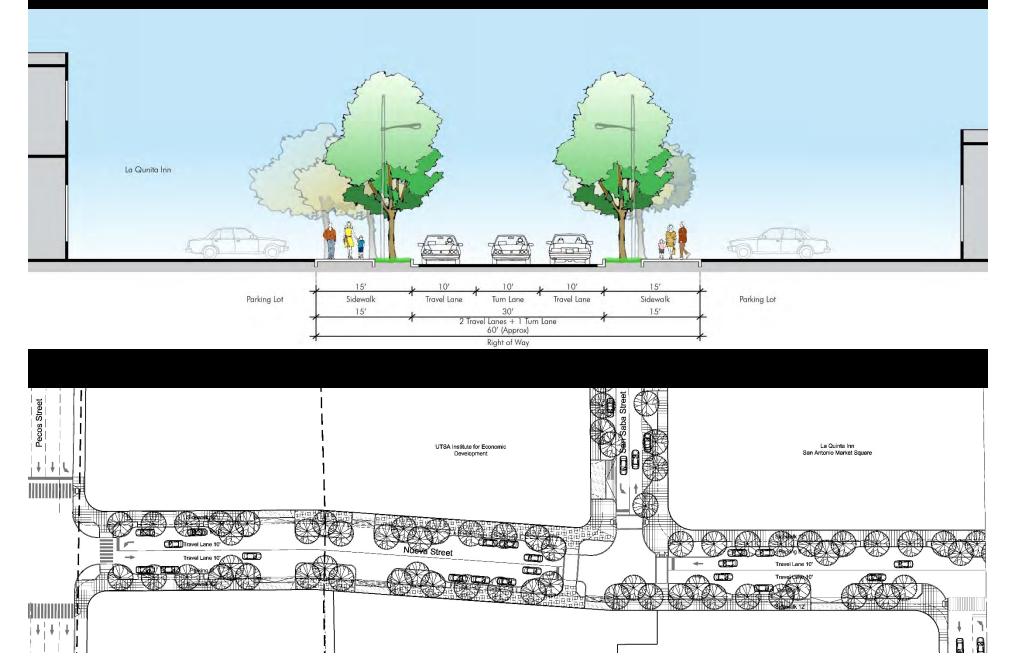

### Commerce St (Santa Rosa St & San Saba) - Existing

#### Commerce St (Santa Rosa St & San Saba) - Normal