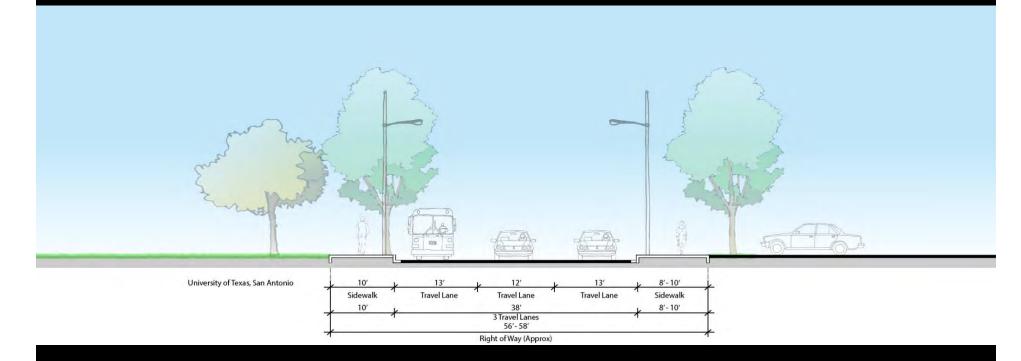

## Martin St – Existing

## Martin St - Proposed (Option A)

# Martin St - Existing

# Martin St - Proposed

### Martin St - Proposed (Option B)\*

\* Additional traffic analysis needed

**Right of Way** 