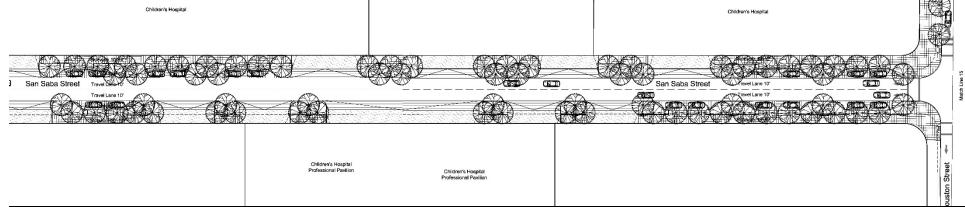

### San Saba St (Houston St to Martin St) - Existing

### San Saba St (Houston St to Martin St) - Proposed