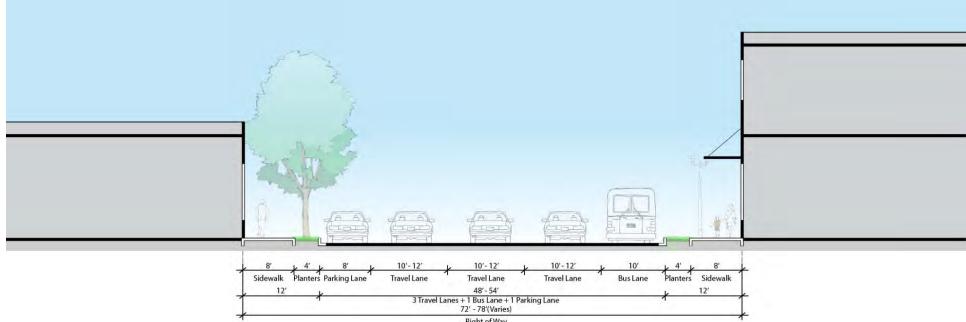

sed (Option A)



# Martin St - Existing



# Martin St - Proposed



### Martin St - Proposed (Option B)\*



\* Additional traffic analysis needed





**Right of Way** 



### Houston St (Between San Saba & Santa Rosa St) - Existing



### Houston St (Between San Saba & Santa Rosa St) - Proposed



### Houston St (Between San Saba & Santa Rosa St) - Proposed



### Houston St (Between San Saba & Santa Rosa) - Proposed



### Houston St (Santa Rosa St & San Pedro Creek) - Existing



#### Houston St (Santa Rosa St & San Pedro Creek) - Proposed





# Buena Vista St - Existing



## Buena Vista St - Proposed



### Dolorosa St (San Saba & Santa Rosa) - Existing





### Dolorosa St (San Saba & Santa Rosa St) - Proposed



### Dolorosa St (Between Santa Rosa & San Pedro Creek) - Existing





#### Dolorosa St (Between Santa Rosa & San Pedro Creek) - Proposed



# Nueva St - Existing



# Nueva St - Proposed (Midblock)



## Nueva St - Proposed (At Intersection)



## Cesar Chavez St - Existing



# Cesar Chavez St - Proposed