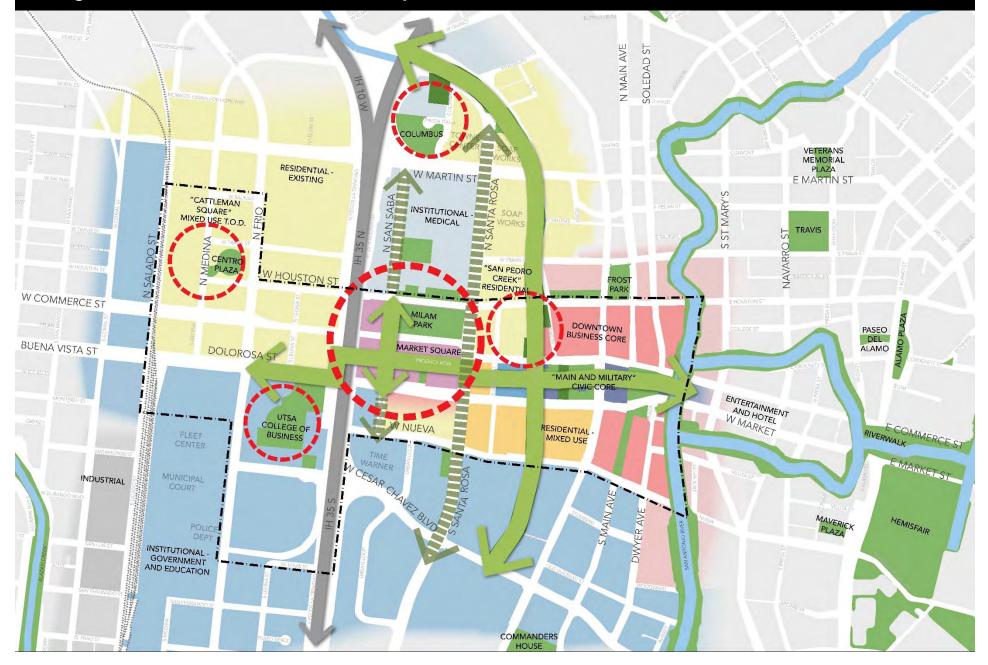

re their submittal to the City accordingly.





## Project Area







# Plan Outline

- Planning Process
- Overall Vision
- Overarching Framework
- Streetscape Design
  - West Commerce St
  - Santa Rosa St
  - San Saba
  - Martin St
  - Houston St
  - Dolorosa St
  - Nueva St
  - Cesar Chavez St







# Planning Process









## The Vision for Zona Cultural

MUSIC | FOOD | CULTURE | ARTS | EDUCATION

Zona Cultural is a **crossroads** of culture, commerce and community; a **destination** celebrating the **story of San Antonio** through music, food, culture, education and the arts.

©2015 Centro Inc.10 H rights reserved.





### Historical Sites & Districts



## Multi-Modal Circulation











### Base Map



### Interconnected Neighborhoods



#### Major Green Pedestrian Spines



### East West Green Connections - Major and Minor



#### **Overarching Framework**







#### Commerce St (Santa Rosa St & San Pedro Creek) - Existing



Right of Way (Approx)





#### Commerce St (San Pedro Creek & Santa Rosa) - Existing



### Commerce St (San Pedro Creek & Santa Rosa) - Proposed



#### Commerce St (Santa Rosa St & San Saba) - Existing



**Right of Way** 

#### Commerce St (Santa Rosa St & San Saba) - Typical

+ \*



Market Square

#### Commerce St (Santa Rosa St & San Saba) - Parking Lane Closure



### Commerce St (Santa Rosa St & San Saba) - Existing



#### Commerce St (Santa Rosa St & San Saba) - Normal



#### Commerce St (Santa Rosa St & San Saba) - Parking Lane Closure



#### Commerce St (Santa Rosa St & San Saba) - Festival Days



## Commerce St (San S