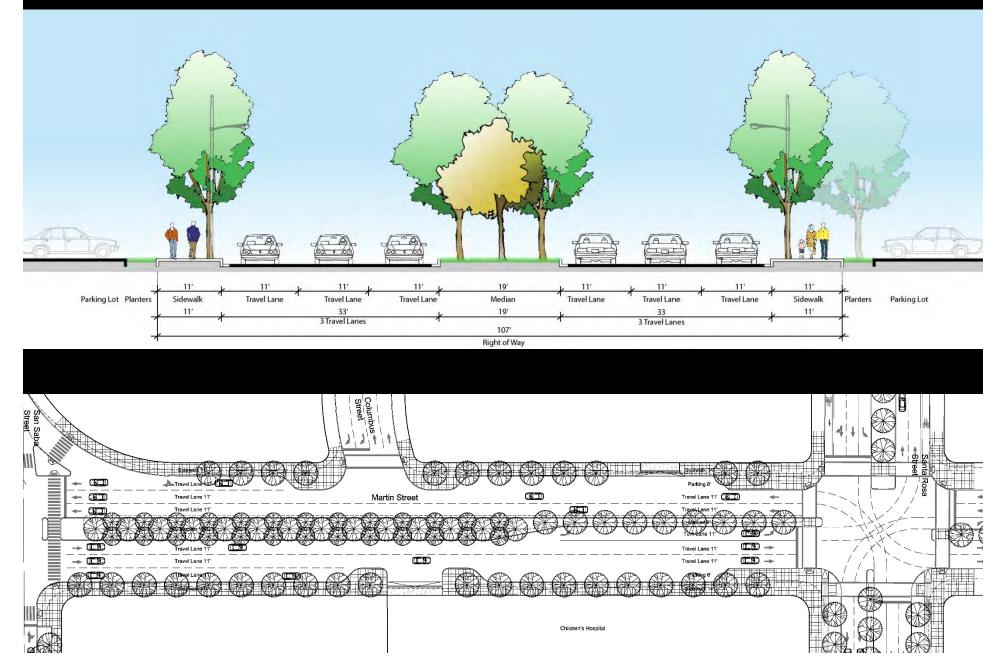

anta Rosa St (Commerce St to Martin St) - Existing



### Santa Rosa St (Commerce St and Martin St) - Proposed









# San Saba St (Dolorosa St to Houston St) - Existing





## San Saba St (Dolorosa St & Houston St) – Proposed 'Open' Street





# San Saba St (Doloroso St & Houston St) - Proposed 'Closed' Street







# San Saba St (Dolorosa St & Houston St)- Existing



# San Saba St (Dolorosa St & Houston St) - 'Open' Festival St



# San Saba St (Dolorosa St & Houston St) - 'Closed' Festival St





### San Saba St (Houston St to Martin St) - Existing





### San Saba St (Houston St to Martin St) - Proposed





# San Saba St (Houston St to Martin St) - Existing



# San Saba St (Houston St to Martin St) - Proposed



## Martin St – Existing



## Martin St - Proposed (Option A)



# Martin St - Existing



# Martin St - Proposed



### Martin St - Proposed (Option B)\*



\* Additional traffic analysis needed





**Right of Way** 



### Houston St (Between San Saba & Santa Rosa St) - Existing



### Houston St (Between San Saba & Santa Rosa St) - Proposed



### Houston St (Between San Saba & Santa Rosa St) - Proposed



### Houston St (Between San Saba & Santa Rosa) - Proposed



### Houston St (Santa Rosa St & San Pedro Creek) - Existing



#### Houston St (Santa Rosa St & San Pedro Creek) - Proposed





# Buena Vista St - Existing



## Buena Vista St - Proposed



### Dolorosa St (San Saba & Santa Rosa) - Existing





### Dolorosa St (San Saba & Santa Rosa St) - Proposed



### Dolorosa St (Between Santa Rosa & San Pedro Creek) - Existing





#### Doloros