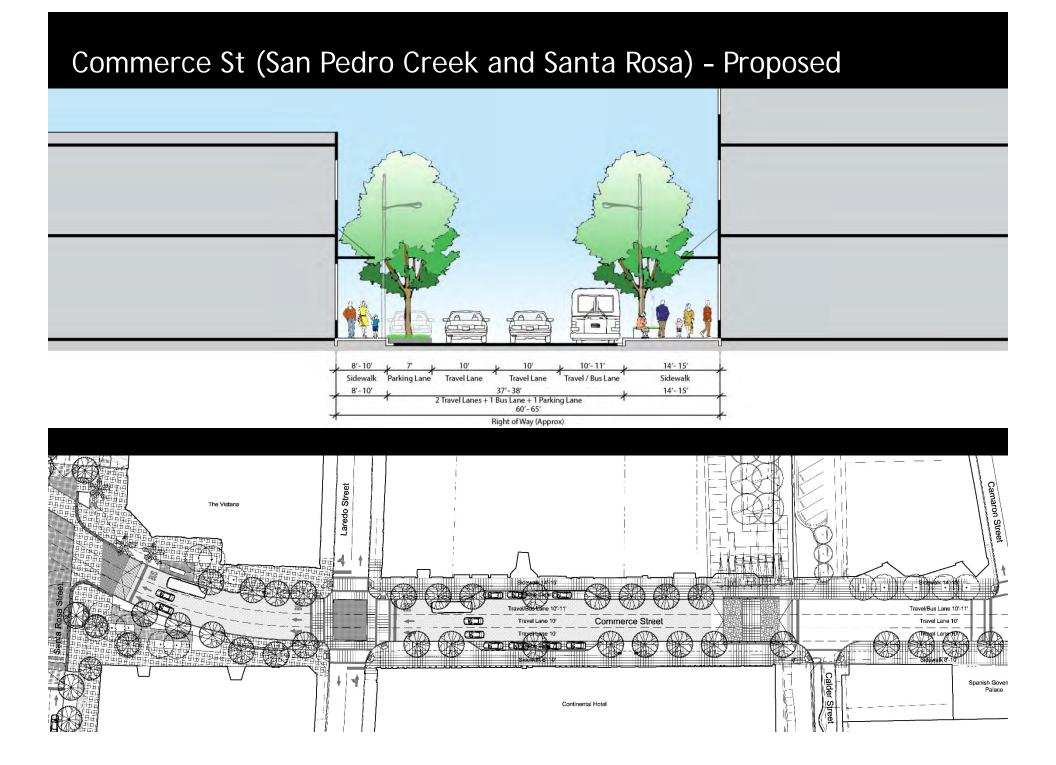

rce St
  - Santa Rosa St
  - San Saba
  - Martin St
  - Houston St
  - Dolorosa St
  - Nueva St
  - Cesar Chavez St







# Planning Process









## The Vision for Zona Cultural

MUSIC | FOOD | CULTURE | ARTS | EDUCATION

Zona Cultural is a **crossroads** of culture, commerce and community; a **destination** celebrating the **story of San Antonio** through music, food, culture, education and the arts.

©2015 Centro Inc.10 H rights reserved.





### Historical Sites & Districts



## Multi-Modal Circulation











### Base Map



### Interconnected Neighborhoods



#### Major Green Pedestrian Spines



### East West Green Connections - Major and Minor



#### **Overarching Framework**







#### Commerce St (Santa Rosa St & San Pedro Creek) - Existing



Right of Way (Approx)





#### Commerce St (San Pedro Creek & Santa Rosa) - Existing



### Commerce St (San Pedro Creek & Santa Rosa) - Proposed



#### Commerce St (Santa Rosa St & San Saba) - Existing



**Right of Way** 

#### Commerce St (Santa Rosa St & San Saba) - Typical

+ \*



Market Square

#### Commerce St (Santa Rosa St & San Saba) - Parking Lane Closure



### Commerce St (Santa Rosa St & San Saba) - Existing



#### Commerce St (Santa Rosa St & San Saba) - Normal



#### Commerce St (Santa Rosa St & San Saba) - Parking Lane Closure



#### Commerce St (Santa Rosa St & San Saba) - Festival Days



## Commerce St (San Saba & Frio St) - Existing



Right of Way (Approx)

### Commerce St (San Saba and Frio St) - Proposed



### Santa Rosa St (Cesar Chavez Blvd & Commerce St) - Existing





### Santa