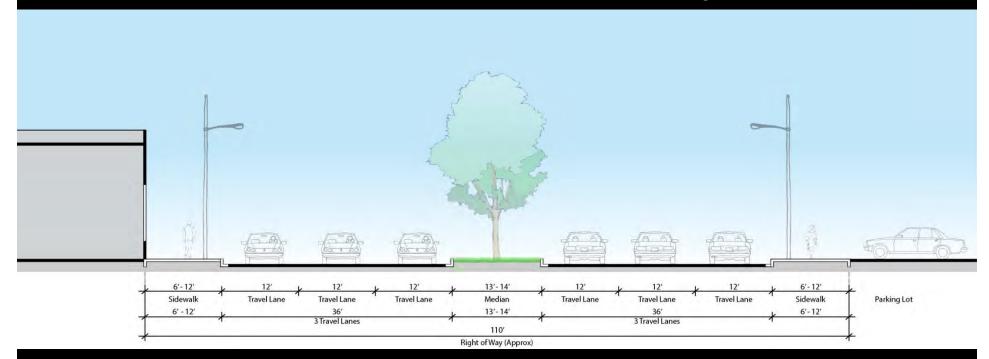

- Typical

+ \*



Market Square

#### Commerce St (Santa Rosa St & San Saba) - Parking Lane Closure



### Commerce St (Santa Rosa St & San Saba) - Existing



#### Commerce St (Santa Rosa St & San Saba) - Normal



#### Commerce St (Santa Rosa St & San Saba) - Parking Lane Closure



#### Commerce St (Santa Rosa St & San Saba) - Festival Days



## Commerce St (San Saba & Frio St) - Existing



Right of Way (Approx)

### Commerce St (San Saba and Frio St) - Proposed



### Santa Rosa St (Cesar Chavez Blvd & Commerce St) - Existing





### Santa Rosa St (Cesar Chavez Blvd & Commerce St) - Proposed





## Santa Rosa St (Ceasar Chavez Blvd & Commerce St) - Existing



### Santa Rosa St (Cesar Chavez Blvd & Commerce St) - Proposed



## Santa Rosa St (Commerce St to Martin St) - Existing



### Santa Rosa St (Commerce St and Martin St) - Proposed









# San Saba St (Dolorosa St to Houston St) - Existing





## San Saba St (Dolorosa St & Houston St) – Proposed 'Open' Street





# San Saba St (Doloroso St & Houston St) - Proposed 'Closed' Street







# San Saba St (Dolorosa St & Houston St)- Existing



# San Saba St (Dolorosa St & Houston St) - 'Open' Festival St



# San Saba St (Dolorosa St & Houston St) - 'Closed' Festival St





### San Saba St (Houston St to Martin St) - Existing





### San Saba St (Houston St to Martin St) - Proposed





# San Saba St (Houston St to Martin St) - Existing



# San Saba St (Houston St to Martin St) - Proposed



## Martin St – Existing



## Martin St - Proposed (Option A)



# Martin St - Existing



# Martin St - Proposed