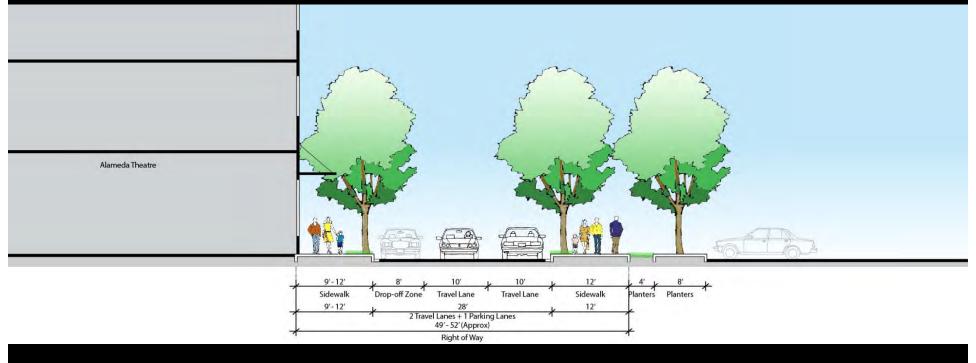

### Commerce St (Santa Rosa St & San Saba) - Existing

#### Commerce St (Santa Rosa St & San Saba) - Normal

#### Commerce St (Santa Rosa St & San Saba) - Parking Lane Closure

#### Commerce St (Santa Rosa St & San Saba) - Festival Days