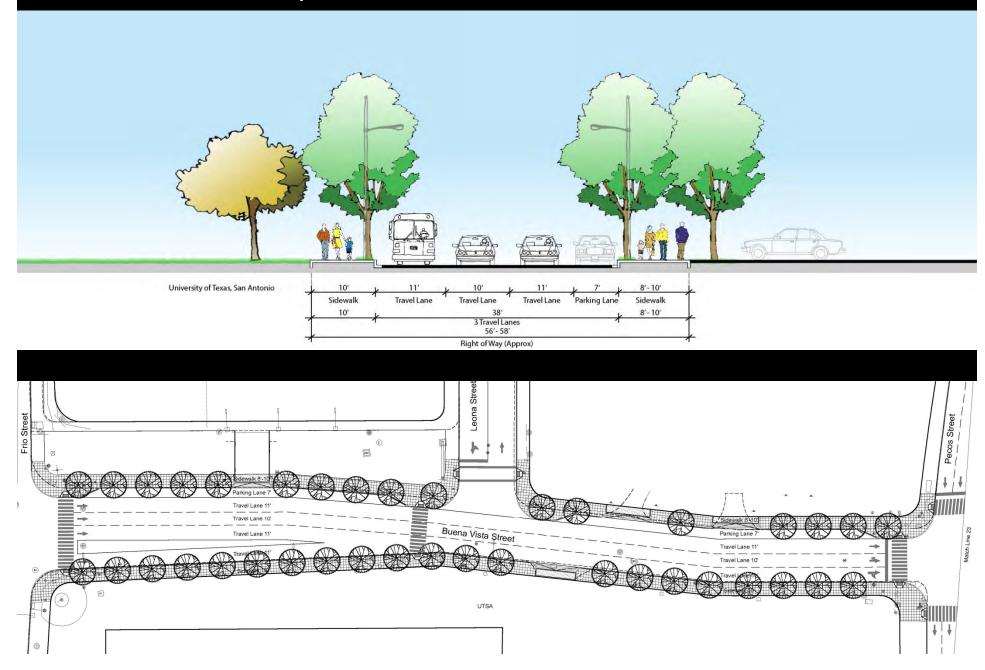

Martin St) - Proposed





# San Saba St (Houston St to Martin St) - Existing



# San Saba St (Houston St to Martin St) - Proposed



## Martin St – Existing



## Martin St - Proposed (Option A)



# Martin St - Existing



# Martin St - Proposed



### Martin St - Proposed (Option B)\*



\* Additional traffic analysis needed





**Right of Way** 



### Houston St (Between San Saba & Santa Rosa St) - Existing



### Houston St (Between San Saba & Santa Rosa St) - Proposed



### Houston St (Between San Saba & Santa Rosa St) - Proposed



### Houston St (Between San Saba & Santa Rosa) - Proposed



### Houston St (Santa Rosa St & San Pedro Creek) - Existing



#### Houston St (Santa Rosa St & San Pedro Creek) - Proposed





# Buena Vista St - Existing



## Buena Vista St - Proposed



### Dolorosa St (San Saba & Santa Rosa) - Existing





### Dolorosa St (San Saba & Santa Rosa St) - Proposed



### Dolorosa St (Between Santa Rosa & San Pedro Creek) - Existing





#### Dolorosa St (Between Santa Rosa & San Pedro Creek) - Proposed



# Nueva St - Existing



# Nueva St - Proposed (Midblock)



## Nueva St - Proposed (At Intersection)



## Cesar Chavez St - Existing



# Cesar Chavez St - Proposed