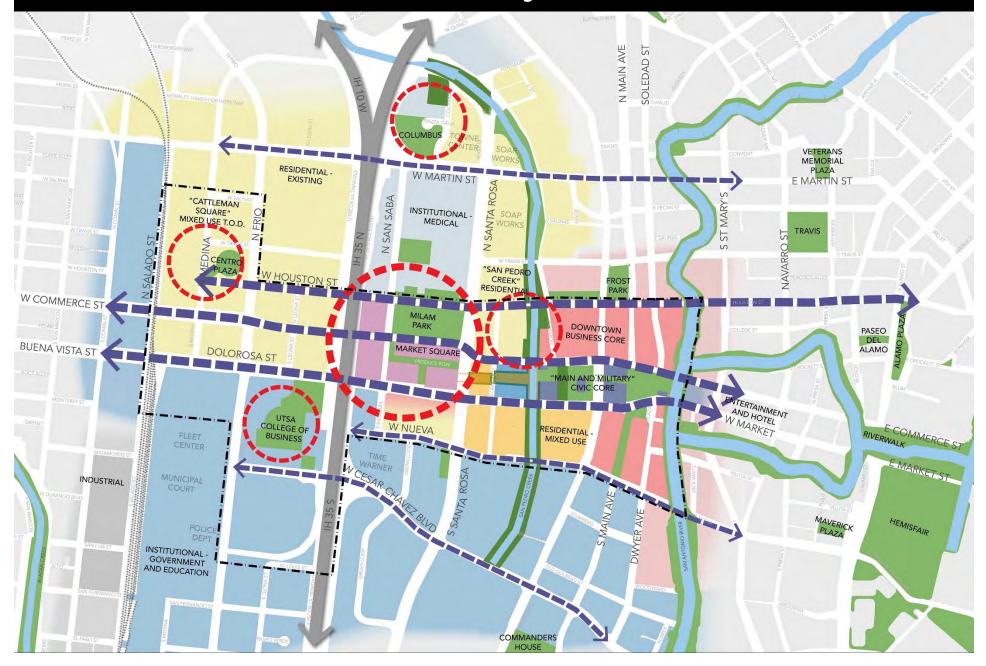

roject Area







# Plan Outline

- Planning Process
- Overall Vision
- Overarching Framework
- Streetscape Design
  - West Commerce St
  - Santa Rosa St
  - San Saba
  - Martin St
  - Houston St
  - Dolorosa St
  - Nueva St
  - Cesar Chavez St







# Planning Process









## The Vision for Zona Cultural

MUSIC | FOOD | CULTURE | ARTS | EDUCATION

Zona Cultural is a **crossroads** of culture, commerce and community; a **destination** celebrating the **story of San Antonio** through music, food, culture, education and the arts.

©2015 Centro Inc.10 H rights reserved.





### Historical Sites & Districts



## Multi-Modal Circulation











### Base Map



### Interconnected Neighborhoods



#### Major Green Pedestrian Spines



### East West Green Connections - Major and Minor



#### **Overarching Framework**







#### Commerce St (Santa Rosa St & San Pedro Creek) - Existing



Right of Way (Approx)





#### Commerce St (San Pedro Creek & Santa Rosa) - Existing



### Commerce St (San Pedro Creek & Santa Rosa) - Proposed



#### Commerce St (Santa Rosa St & San Saba) - Existing



**Right of Way** 

#### Commerce St (Santa Rosa St & San Saba) - Typical

+ \*



Market Square

#### Commerce St (Santa Rosa St & San Saba) - Parking Lane Closure



### Commerce St (Santa Rosa St & San Saba) - Existing



#### Commerce St (Santa Rosa St & San Saba) - Normal



#### Commerce St (Santa Rosa St & San Saba) - Parking Lane Closure



#### Commerce St (Santa Rosa St & San Saba) - Festival Days



## Commerce St (San Saba & Frio St) - Existing



Right of Way (Approx)

#