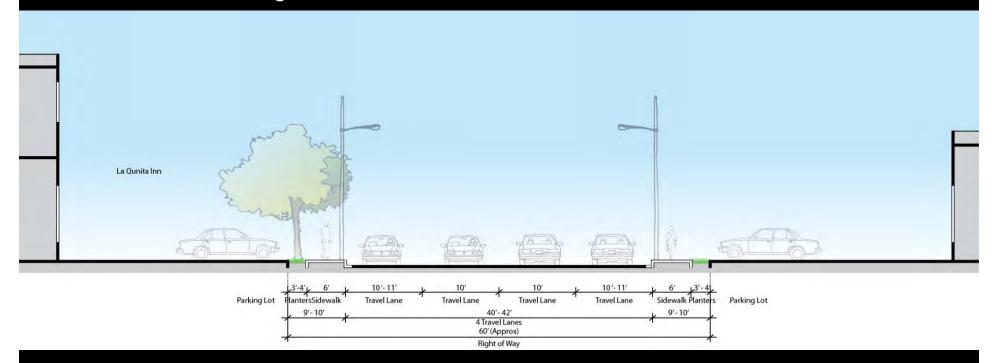

ption B)\*



\* Additional traffic analysis needed





**Right of Way** 



### Houston St (Between San Saba & Santa Rosa St) - Existing



### Houston St (Between San Saba & Santa Rosa St) - Proposed



### Houston St (Between San Saba & Santa Rosa St) - Proposed



### Houston St (Between San Saba & Santa Rosa) - Proposed



### Houston St (Santa Rosa St & San Pedro Creek) - Existing



#### Houston St (Santa Rosa St & San Pedro Creek) - Proposed





# Buena Vista St - Existing



## Buena Vista St - Proposed



### Dolorosa St (San Saba & Santa Rosa) - Existing





### Dolorosa St (San Saba & Santa Rosa St) - Proposed



### Dolorosa St (Between Santa Rosa & San Pedro Creek) - Existing





#### Dolorosa St (Between Santa Rosa & San Pedro Creek) - Proposed



# Nueva St - Existing



# Nueva St - Proposed (Midblock)



## Nueva St - Proposed (At Intersection)



## Cesar Chavez St - Existing



# Cesar Chavez St - Proposed