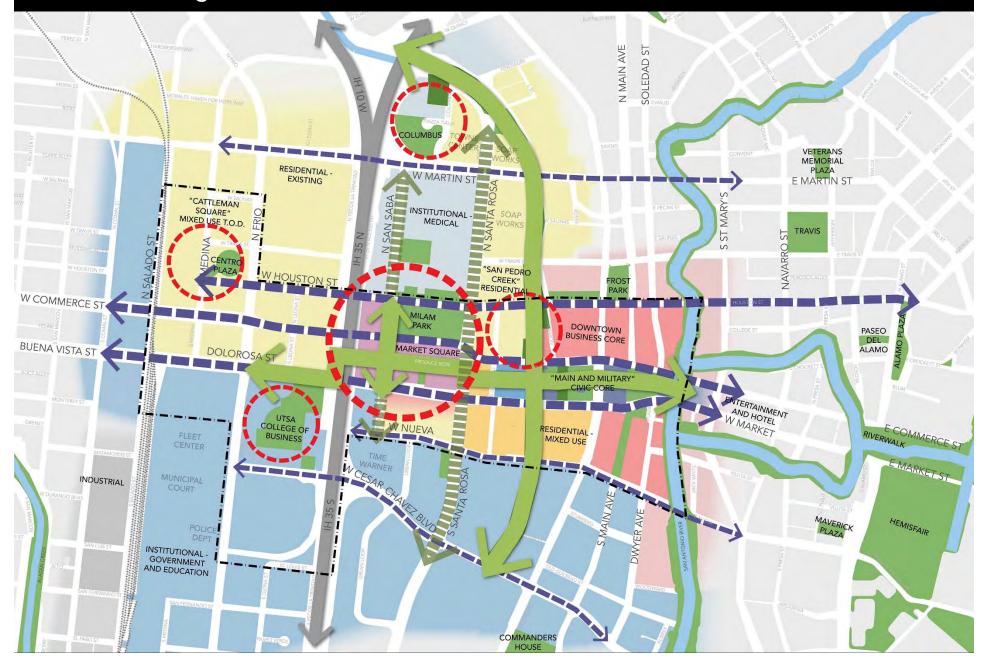

- Planning Process
- Overall Vision
- Overarching Framework
- Streetscape Design
  - West Commerce St
  - Santa Rosa St
  - San Saba
  - Martin St
  - Houston St
  - Dolorosa St
  - Nueva St
  - Cesar Chavez St







# Planning Process









## The Vision for Zona Cultural

MUSIC | FOOD | CULTURE | ARTS | EDUCATION

Zona Cultural is a **crossroads** of culture, commerce and community; a **destination** celebrating the **story of San Antonio** through music, food, culture, education and the arts.

©2015 Centro Inc.10 H rights reserved.





### Historical Sites & Districts



## Multi-Modal Circulation











### Base Map



### Interconnected Neighborhoods



#### Major Green Pedestrian Spines



### East West Green Connections - Major and Minor



#### **Overarching Framework**







#### Commerce St (Santa Rosa St & San Pedro Creek) - Existing



Right of Way (Approx)





#### Commerce St (San Pedro Creek & Santa Rosa) - Existing



### Commerce St (San Pedro Creek & Santa Rosa) - Proposed



#### Commerce St (Santa Rosa St & San Saba) - Existing



**Right of Way** 

#### Commerce St (Santa Rosa St & San Saba) - Typical

+ \*



Market Square

#### Commerce St (Santa Rosa St & San Saba) - Parking Lane Closure



### Commerce St (Santa Rosa St & San Saba) - Existing



#### Commerce St (Santa Rosa St & San Saba) - Normal



#### Commerce St (Santa Rosa St & San Saba) - Parking Lane Closure



#### Commerce St (Santa Rosa St & San Saba) - Festival Days



## Commerce St (San Saba & Frio St) - Existing



Right of Way (Approx)

### Commerce St (San Saba and Frio