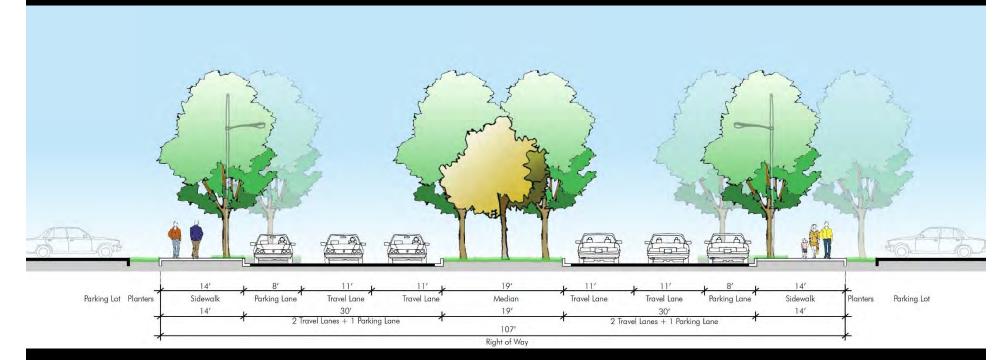

in St) - Proposed









# San Saba St (Dolorosa St to Houston St) - Existing





## San Saba St (Dolorosa St & Houston St) – Proposed 'Open' Street





# San Saba St (Doloroso St & Houston St) - Proposed 'Closed' Street







# San Saba St (Dolorosa St & Houston St)- Existing



# San Saba St (Dolorosa St & Houston St) - 'Open' Festival St



# San Saba St (Dolorosa St & Houston St) - 'Closed' Festival St





### San Saba St (Houston St to Martin St) - Existing





### San Saba St (Houston St to Martin St) - Proposed





# San Saba St (Houston St to Martin St) - Existing



# San Saba St (Houston St to Martin St) - Proposed



## Martin St – Existing



## Martin St - Proposed (Option A)



# Martin St - Existing



# Martin St - Proposed



### Martin St - Proposed (Option B)\*



\* Additional traffic analysis needed





**Right of Way** 



### Houston St (Between San Saba & Santa Rosa St) - Existing



### Houston St (Between San Saba & Santa Rosa St) - Proposed



### Houston St (Between San Saba & Santa Rosa St) - Proposed



### Houston St (Between San Saba & Santa Rosa) - Proposed



### Houston St (Santa Rosa St & San Pedro Creek) - Existing



#### Houston St (Santa Rosa St & San Pedro Creek) - Proposed





# Buena Vista St - Existing



## Buena Vista St - Proposed



### Dolorosa St (San Saba & Santa Rosa) - Existing





### Dolorosa St (San Saba & Santa Rosa St) - Proposed



### Dolorosa St (Between Santa Rosa & San Pedro Creek) - Existing





#### Dolorosa St (Between Santa Rosa & San Pedro Creek) - Proposed



# Nueva St - Existing



# Nueva St