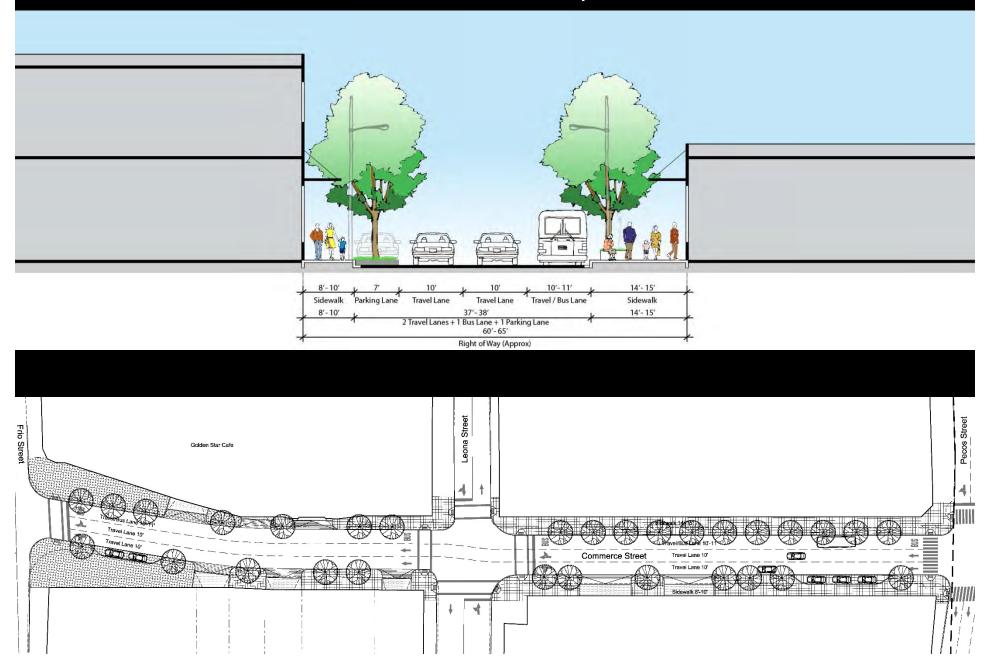

## Commerce St (San Saba & Frio St) - Existing

Right of Way (Approx)

### Commerce St (San Saba and Frio St) - Proposed