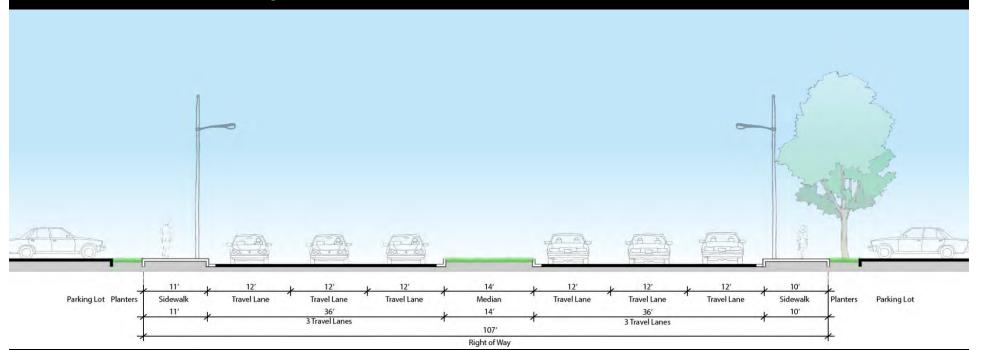

### Houston St (Between San Saba & Santa Rosa St) - Existing

### Houston St (Between San Saba & Santa Rosa St) - Proposed