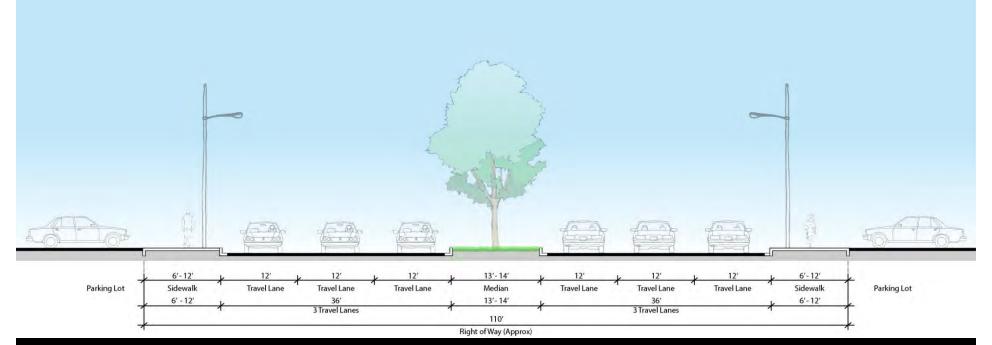

### Santa Rosa St (Cesar Chavez Blvd & Commerce St) - Existing

### Santa Rosa St (Cesar Chavez Blvd & Commerce St) - Proposed