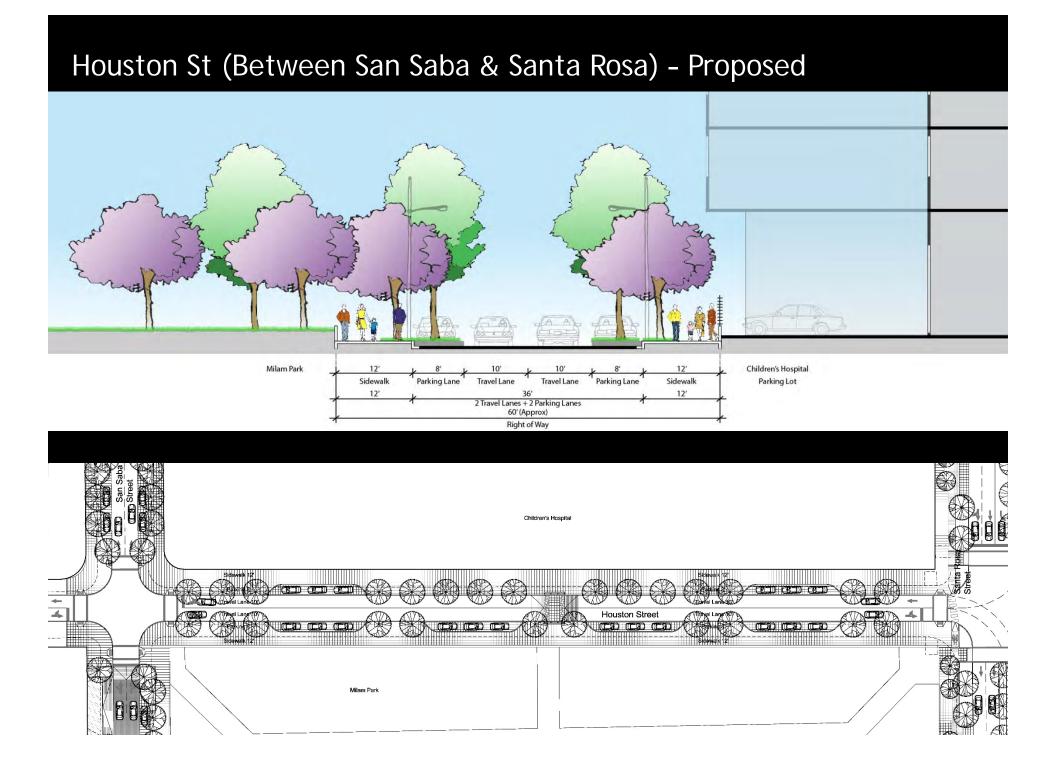

### Houston St (Between San Saba & Santa Rosa St) - Proposed

### Houston St (Between San Saba & Santa Rosa) - Proposed