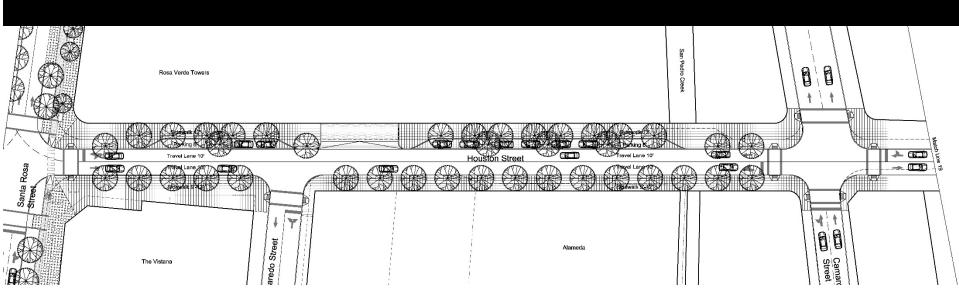

### Houston St (Between San Saba & Santa Rosa St) - Existing

### Houston St (Between San Saba & Santa Rosa St) - Proposed

### Houston St (Between San Saba & Santa Rosa) - Proposed