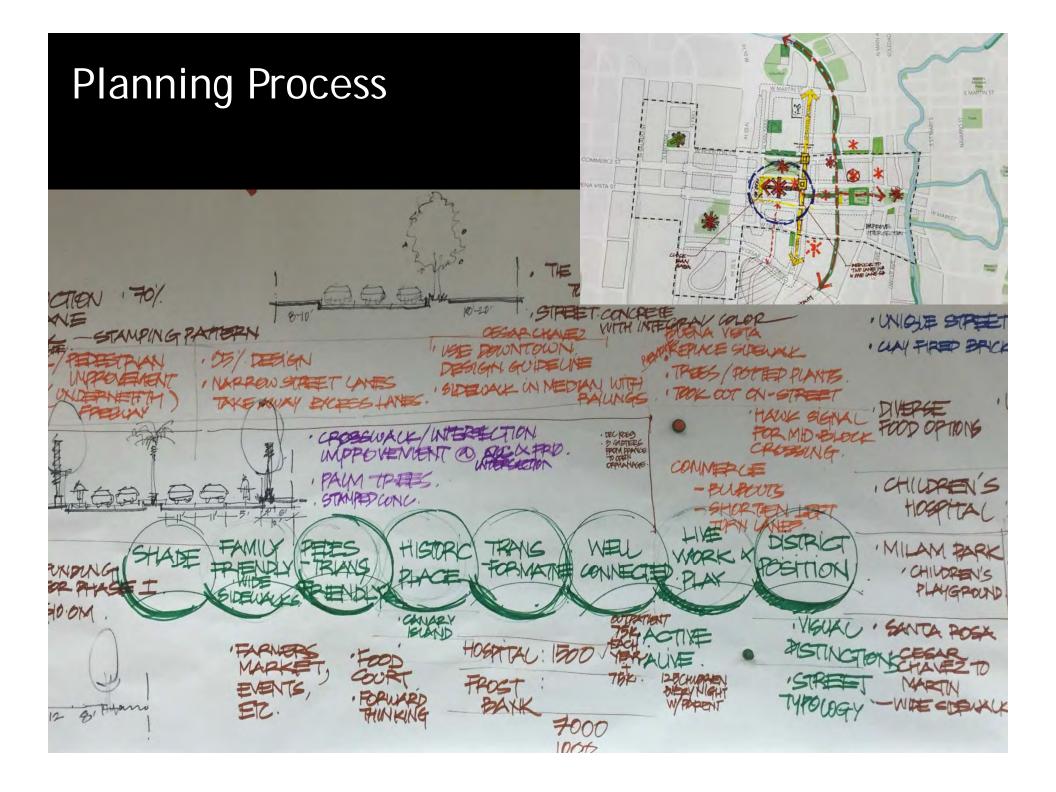

ence:

Zona Cultural Urban Design and Streetscape Design Plan

No other items, dates, or deadlines for this RFQ have been changed.

# Notice for Amendment Number 1:

The attached Zona Cultural Urban Design and Streetscape Design Plan is provided to respondents for informational purposes only.

The Design Plan is conceptual in nature and does not constitute a final design for Zona Streets as this plan has not been formally accepted by the City. Respondents should prepare their submittal to the City accordingly.





## Project Area







# Plan Outline

- Planning Process
- Overall Vision
- Overarching Framework
- Streetscape Design
  - West Commerce St
  - Santa Rosa St
  - San Saba
  - Martin St
  - Houston St
  - Dolorosa St
  - Nueva St
  - Cesar Chavez St







# Planning Process









## The Vision for Zona Cultural

MUSIC | FOOD | CULTURE | ARTS | EDUCATION

Zona Cultural is a **crossroads** of culture, commerce and community; a **destination** celebrating the **story of San Antonio** through music, food, culture, education and the arts.

©2015 Centro Inc.10 H rights reserved.





### Historical Sites & Districts



## Multi-Modal Circulation











### Base Map



### Interconnected Neighborhoods



#### Major Green Pedestrian Spines



### East West Green Connections - Major and Minor



#### **Overarching Framework**







#### Commerce St (Santa Rosa St & San Pedro Creek) - Existing



Right of Way (Approx)





#### Commerce St (San Pedro Creek & Santa Rosa) - Existing



### Commerce St (San Pedro Creek & Santa Rosa) - Proposed



#### Commerce St (Sa