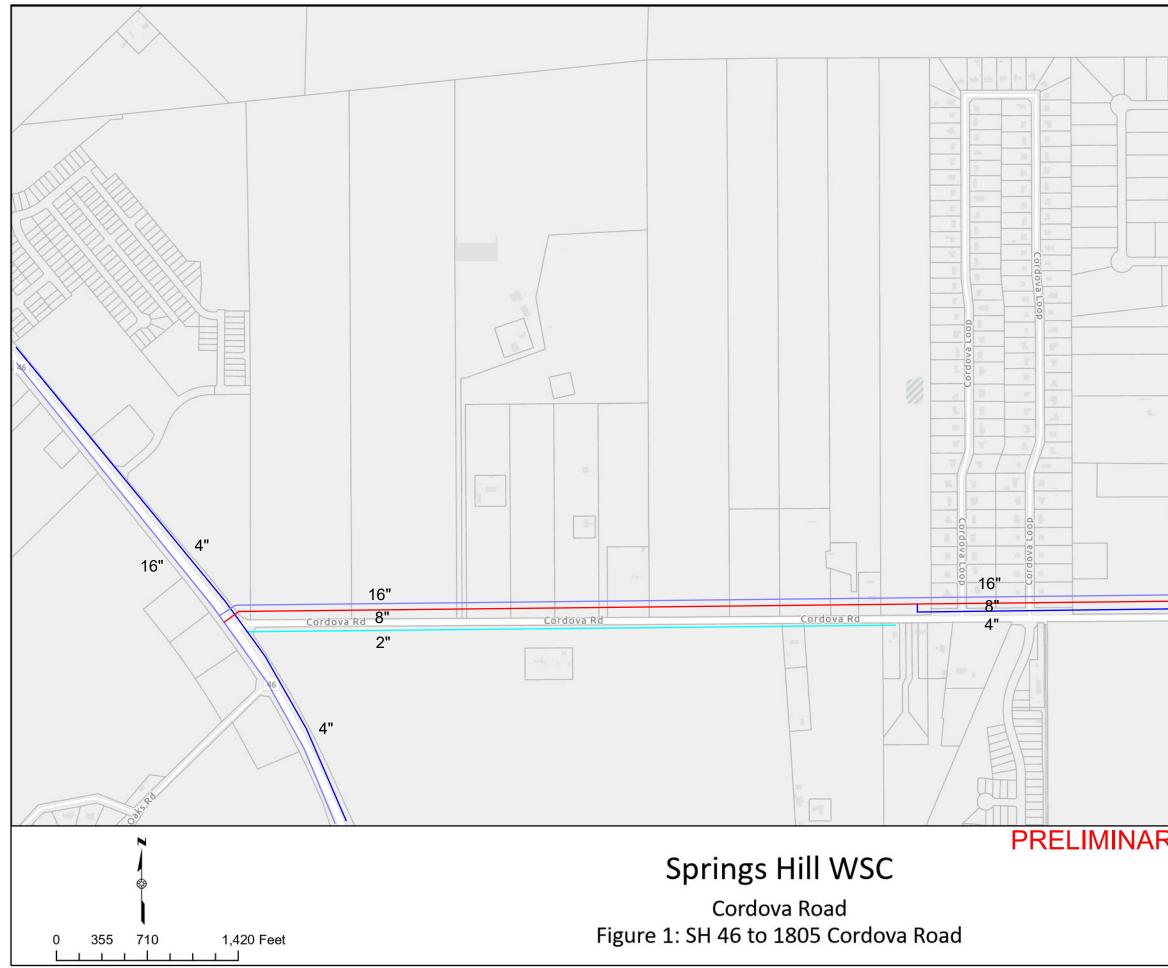

| THIS INFORMATION WAS SOURCED FROM                                                                 |
|---------------------------------------------------------------------------------------------------|
| OPERATIONS AND EXISTING DATABASE<br>INFORMATION. UTILIY LOCATIONS HAVE                            |
| NOT BEEN VERIFIED.                                                                                |
|                                                                                                   |
|                                                                                                   |
|                                                                                                   |
| Barba                                                                                             |
| Barbarossa Rd                                                                                     |
|                                                                                                   |
|                                                                                                   |
|                                                                                                   |
|                                                                                                   |
|                                                                                                   |
|                                                                                                   |
|                                                                                                   |
|                                                                                                   |
|                                                                                                   |
|                                                                                                   |
|                                                                                                   |
| Barbarossa-Rd                                                                                     |
|                                                                                                   |
| Cordova Rd                                                                                        |
|                                                                                                   |
|                                                                                                   |
|                                                                                                   |
|                                                                                                   |
|                                                                                                   |
|                                                                                                   |
|                                                                                                   |
| RY NOT FOR CONSTRUCTION                                                                           |
| <b>MALONE * WHEELER</b>                                                                           |
| MALONE * WHEELER<br>SINCE INC. 1995                                                               |
| CIVIL ENGINEERING * DEVELOPMENT CONSULTING * PROJECT MANAGEMENT<br>5113 Southwest Pkwy, Suite 260 |
| Austin, Texas 78735<br>(512) 899-0601<br>Firm Registration No. F-786                              |