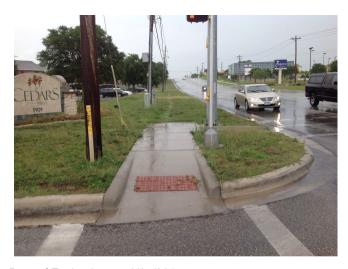

## Summary of Compliance

| Ramp Elements                 | Curb ramp provided where an accessible route crosses a barrier:<br>Is the slope of the ramp 1:12 or less:                                                                                             | YES |
|-------------------------------|-------------------------------------------------------------------------------------------------------------------------------------------------------------------------------------------------------|-----|
|                               | Transition from curb ramp slope to roadway free from abrupt changes, no greater than 1:20:                                                                                                            | YES |
|                               | Ramp is at least 36" wide:                                                                                                                                                                            | YES |
|                               | Ramp surface is stable, firm, and slip resistant:                                                                                                                                                     | YES |
| Flare                         | Flares (if present) are 1:10 or less measured along the curb line; or If landing at top of ramp is not provided flares are 1:12 or less:                                                              | N/A |
| Detectable Warning<br>Surface | Curb ramp is located such that it does not project into roadway or parking aisles:                                                                                                                    | N/A |
|                               | Detectable warning is present:                                                                                                                                                                        | NO  |
|                               | DWS maintains correct geometric controls; 0.9" diameter domes, 0.2" in height, spaced at 2.35" and visually contracts adjacent ramp surface:                                                          | YES |
| Special Ramps                 | Ramp maintains defined edges parallel to direction of pedestrian travel; maintains 4'x4' turning pad<br>contained in crosswalk; flared sides 24" segment on each side of ramp within crosswalk lines: | N/A |
|                               | Ramp is located so they will not be obstructed by parked vehicles:                                                                                                                                    | N/A |
|                               | Ramp wholly contained within the crosswalk lines:                                                                                                                                                     | YES |
|                               | If island is present; Island maintains a cut through at street level or ramps on either side with landing between them:                                                                               | N/A |

## **Location Photos**

7/2014