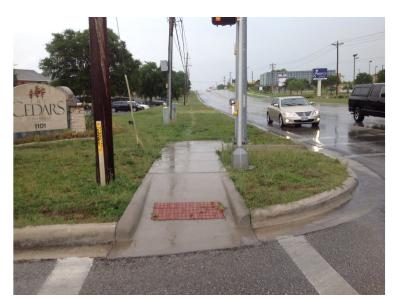

## Summary of Compliance

| Ramp Elements                 | Curb ramp provided where an accessible route crosses a barrier:<br>Is the slope of the ramp 1:12 or less:                                                                                             | YES |
|-------------------------------|-------------------------------------------------------------------------------------------------------------------------------------------------------------------------------------------------------|-----|
|                               | Transition from curb ramp slope to roadway free from abrupt changes, no greater than 1:20:                                                                                                            | YES |
|                               | Ramp is at least 36" wide:                                                                                                                                                                            | YES |
|                               | Ramp surface is stable, firm, and slip resistant:                                                                                                                                                     | YES |
| Flare                         | Flares (if present) are 1:10 or less measured along the curb line; or If landing at top of ramp is not provided flares are 1:12 or less:                                                              | N/A |
| Detectable Warning<br>Surface | Curb ramp is located such that it does not project into roadway or parking aisles:                                                                                                                    | N/A |
|                               | Detectable warning is present:                                                                                                                                                                        | NO  |
|                               | DWS maintains correct geometric controls; 0.9" diameter domes, 0.2" in height, spaced at 2.35" and visually contracts adjacent ramp surface:                                                          | YES |
| Special Ramps                 | Ramp maintains defined edges parallel to direction of pedestrian travel; maintains 4'x4' turning pad<br>contained in crosswalk; flared sides 24" segment on each side of ramp within crosswalk lines: | N/A |
|                               | Ramp is located so they will not be obstructed by parked vehicles:                                                                                                                                    | N/A |
|                               | Ramp wholly contained within the crosswalk lines:                                                                                                                                                     | YES |
|                               | If island is present; Island maintains a cut through at street level or ramps on either side with landing between them:                                                                               | N/A |

## **Location Photos**

7/2014