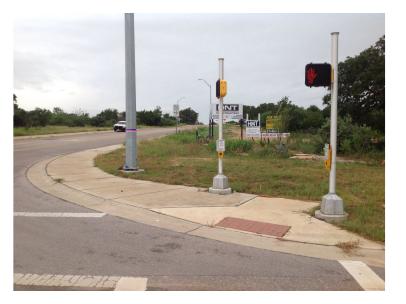

| N/A |
|                               | Ramp wholly contained within the crosswalk lines:                                                                                                                                                     | YES |
|                               | If island is present; Island maintains a cut through at street level or ramps on either side with landing between them:                                                                               | N/A |

7/2014





## CITY OF SAN MARCOS ADA TRANSITION PLAN SIGNALIZED INTERSECTION ASSESSMENT AND COMPLIANCE REPORT

Location ID: 000000096 North-South Cross Street: CRADDOCK ST East-West Cross Street: WONDER WORLD ST

## **Location Photos**



7/2014