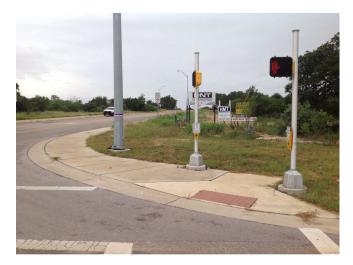

## CITY OF SAN MARCOS ADA TRANSITION PLAN SIGNALIZED INTERSECTION ASSESSMENT AND COMPLIANCE REPORT

Location ID: 000000096 North-South Cross Street: CRADDOCK ST East-West Cross Street: WONDER WORLD ST Location Details

Signalized Intersection: YES Accessible Features: YES Pedestrian Features Accessible: YES



 Date of Evaluation:
 6/25/2014

 Latitude:
 29.880774
 Longitude:
 -97.972235

 https://maps.google.com/maps?t=h&g=29.880774+-97.972235

## Summary of Compliance

| Ramp Elements                 | Curb ramp provided where an accessible route crosses a barrier:<br>Is the slope of the ramp 1:12 or less:                                                                                             | YES |
|-------------------------------|-------------------------------------------------------------------------------------------------------------------------------------------------------------------------------------------------------|-----|
|                               | Transition from curb ramp slope to roadway free from abrupt changes, no greater than 1:20: