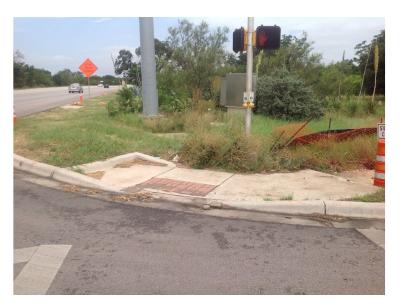

| N/A |
|                               | Ramp wholly contained within the crosswalk lines:                                                                                                                                                  | YES |
|                               | If island is present; Island maintains a cut through at street level or ramps on either side with landing between them:                                                                            | N/A |



# CITY OF SAN MARCOS ADA TRANSITION PLAN SIGNALIZED INTERSECTION ASSESSMENT

AND COMPLIANCE REPORT

Location ID: 000000100

North-South Cross Street: HUNTER RD

East-West Cross Street: WONDER WORLD DR

#### **Location Photos**