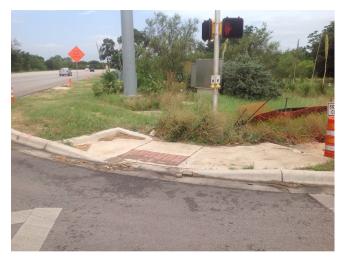

### CITY OF SAN MARCOS ADA TRANSITION PLAN

## SIGNALIZED INTERSECTION ASSESSMENT AND COMPLIANCE REPORT

Location ID: 000000100

North-South Cross Street: HUNTER RD

East-West Cross Street: WONDER WORLD DR

**Location Details** 

Signalized Intersection: YES Accessible Features: YES

Pedestrian Features Accessible: YES



Date of Evaluation: 6/25/2014

Latitude: 29.865846 Longitude: -97.963331

https://maps.google.com/maps?t=h&q=29.865846+-97.963331

#### **Summary of Compliance**

| Ramp Elements                 | Curb ramp provided where an accessible route crosses a barrier:                                                                                                                                    | YES |
|-------------------------------|----------------------------------------------------------------------------------------------------------------------------------------------------------------------------------------------------|-----|
|                               | Is the slope of the ramp 1:12 or less: