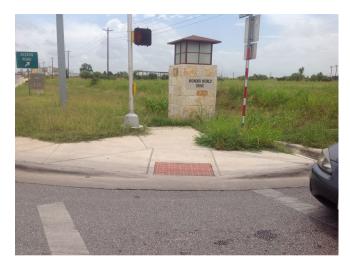

## CITY OF SAN MARCOS ADA TRANSITION PLAN SIGNALIZED INTERSECTION ASSESSMENT AND COMPLIANCE REPORT

Location ID: 0000000101 North-South Cross Street: STAGECOACH TR East-West Cross Street: WONDER WORLD DR Location Details

Signalized Intersection: YES Accessible Features: YES Pedestrian Features Accessible: YES



 Date of Evaluation:
 6/25/2014

 Latitude:
 29.861945
 Longitude:
 -97.959159

 https://maps.google.com/maps?t=h&g=29.861945+-97.959159

## Summary of Compliance

| Ramp Elements                 | Curb ramp provided where an accessible route crosses a barrier:                                                                                                                                       | YES |
|-------------------------------|-------------------------------------------------------------------------------------------------------------------------------------------------------------------------------------------------------|-----|
|                               | Is the slope of the ramp 1:12 or less: