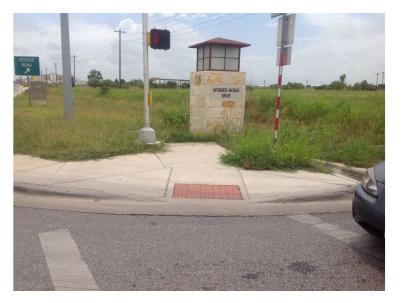

| N/A |
|                               | Ramp wholly contained within the crosswalk lines:                                                                                                                                                     | YES |
|                               | If island is present; Island maintains a cut through at street level or ramps on either side with landing between them:                                                                               | N/A |

7/2014





## CITY OF SAN MARCOS ADA TRANSITION PLAN SIGNALIZED INTERSECTION ASSESSMENT AND COMPLIANCE REPORT

Location ID: 000000101 North-South Cross Street: STAGECOACH TR East-West Cross Street: WONDER WORLD DR

## **Location Photos**



7/2014