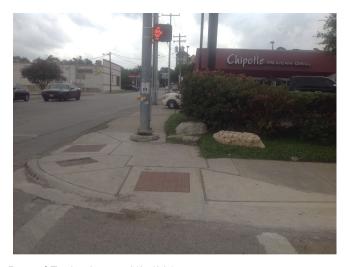

# CITY OF SAN MARCOS ADA TRANSITION PLAN SIGNALIZED INTERSECTION ASSESSMENT AND COMPLIANCE REPORT

Location ID: 000000125 North-South Cross Street: UNIVERSITY DR East-West Cross Street: LBJ ST

### **Location Details**

Signalized Intersection: YES Accessible Features: YES Pedestrian Features Accessible: YES



 Date of Evaluation:
 6/25/2014

 Latitude:
 29.885570
 Longitude:
 -97.940660

 https://maps.google.com/maps?t=h&g=29.885570+-97.940660

#### Summary of Compliance

| Ramp Elements                 | Curb ramp provided where an accessible route crosses a barrier:                                                                                                                                    | NO  |
|-------------------------------|----------------------------------------------------------------------------------------------------------------------------------------------------------------------------------------------------|-----|
|                               | Is the slope of the ramp 1:12 or less: