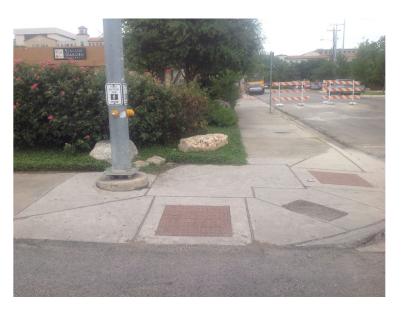

| N/A |
|                               | Ramp wholly contained within the crosswalk lines:                                                                                                                                                  | YES |
|                               | If island is present; Island maintains a cut through at street level or ramps on either side with landing between them:                                                                            | N/A |

7/2014





# CITY OF SAN MARCOS ADA TRANSITION PLAN SIGNALIZED INTERSECTION ASSESSMENT AND COMPLIANCE REPORT

Location ID: 000000125 North-South Cross Street: UNIVERSITY DR East-West Cross Street: LBJ ST

### **Location Photos**





7/2014