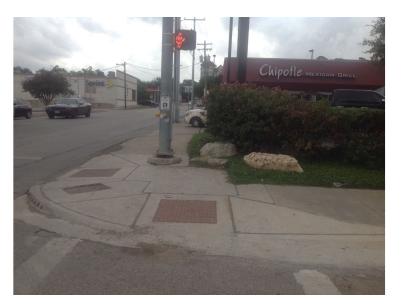

| N/A |
|                               | Ramp wholly contained within the crosswalk lines:                                                                                                                                                  | YES |
|                               | If island is present; Island maintains a cut through at street level or ramps on either side with landing between them:                                                                            | N/A |

7/2014





# CITY OF SAN MARCOS ADA TRANSITION PLAN SIGNALIZED INTERSECTION ASSESSMENT AND COMPLIANCE REPORT

Location ID: 000000125 North-South Cross Street: UNIVERSITY DR East-West Cross Street: LBJ ST

### **Location Photos**





7/2014