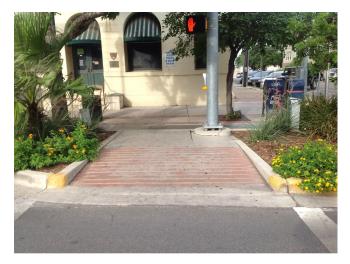

### CITY OF SAN MARCOS ADA TRANSITION PLAN

### SIGNALIZED INTERSECTION ASSESSMENT AND COMPLIANCE REPORT

Location ID: 0000000141

North-South Cross Street: SAN ANTONIO ST

East-West Cross Street: LBJ ST

**Location Details** 

Signalized Intersection: YES Accessible Features: YES

Pedestrian Features Accessible: YES



Date of Evaluation: 6/25/2014

Latitude: 29.882083 Longitude: -97.940013

https://maps.google.com/maps?t=h&g=29.882083+-97.940013

### **Summary of Compliance**

|                               |                                                                                                                                                                                                    | 1   |
|-------------------------------|----------------------------------------------------------------------------------------------------------------------------------------------------------------------------------------------------|-----|
| Ramp Elements                 | Curb ramp provided where an accessible route crosses a barrier: