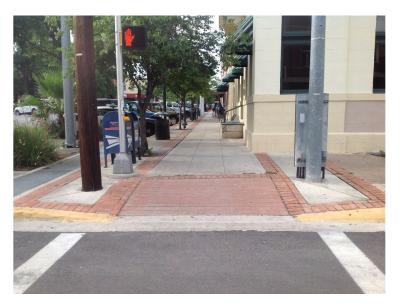

| N/A |
|                               | Ramp wholly contained within the crosswalk lines:                                                                                                                                                  | YES |
|                               | If island is present; Island maintains a cut through at street level or ramps on either side with landing between them:                                                                            | N/A |



# CITY OF SAN MARCOS ADA TRANSITION PLAN

## SIGNALIZED INTERSECTION ASSESSMENT AND COMPLIANCE REPORT

Location ID: 0000000141

North-South Cross Street: SAN ANTONIO ST

East-West Cross Street: LBJ ST

### **Location Photos**