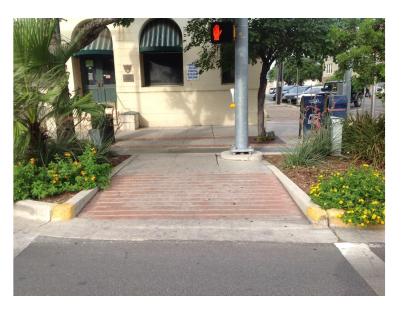

| N/A |
|                               | Ramp wholly contained within the crosswalk lines:                                                                                                                                                  | YES |
|                               | If island is present; Island maintains a cut through at street level or ramps on either side with landing between them:                                                                            | N/A |



# CITY OF SAN MARCOS ADA TRANSITION PLAN

## SIGNALIZED INTERSECTION ASSESSMENT AND COMPLIANCE REPORT

Location ID: 0000000141

North-South Cross Street: SAN ANTONIO ST

East-West Cross Street: LBJ ST

### **Location Photos**