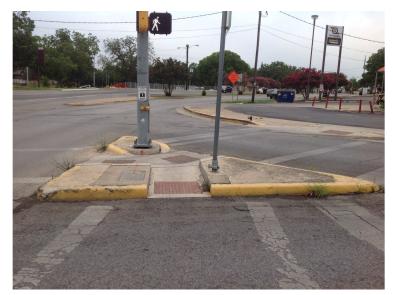

| N/A |
|                               | Ramp wholly contained within the crosswalk lines:                                                                                                                                                  | YES |
|                               | If island is present; Island maintains a cut through at street level or ramps on either side with landing between them:                                                                            | YES |



## CITY OF SAN MARCOS ADA TRANSITION PLAN

# SIGNALIZED INTERSECTION ASSESSMENT AND COMPLIANCE REPORT

Location ID: 0000000145

North-South Cross Street: UNIVERSITY DR East-West Cross Street: CM ALLEN PKWY

#### **Location Photos**