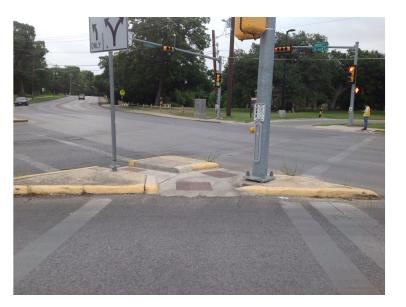

| N/A |
|                               | Ramp wholly contained within the crosswalk lines:                                                                                                                                                  | YES |
|                               | If island is present; Island maintains a cut through at street level or ramps on either side with landing between them:                                                                            | YES |



## CITY OF SAN MARCOS ADA TRANSITION PLAN

# SIGNALIZED INTERSECTION ASSESSMENT AND COMPLIANCE REPORT

Location ID: 0000000145

North-South Cross Street: UNIVERSITY DR East-West Cross Street: CM ALLEN PKWY

#### **Location Photos**