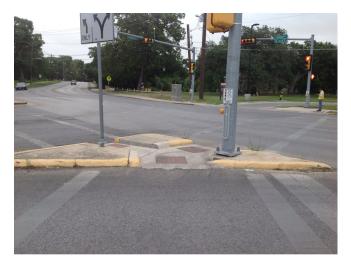

### CITY OF SAN MARCOS ADA TRANSITION PLAN

## SIGNALIZED INTERSECTION ASSESSMENT AND COMPLIANCE REPORT

Location ID: 0000000145

North-South Cross Street: UNIVERSITY DR East-West Cross Street: CM ALLEN PKWY

**Location Details** 

Signalized Intersection: YES Accessible Features: YES

Pedestrian Features Accessible: YES



Date of Evaluation: 6/27/2014

Latitude: 29.885823 Longitude: -97.936788

https://maps.google.com/maps?t=h&g=29.885823+-97.936788

#### **Summary of Compliance**

|                               |                                                                                                                                                                                                    | 1   |
|-------------------------------|----------------------------------------------------------------------------------------------------------------------------------------------------------------------------------------------------|-----|
| Ramp Elements                 | Curb ramp provided where an accessible route crosses a barrier: