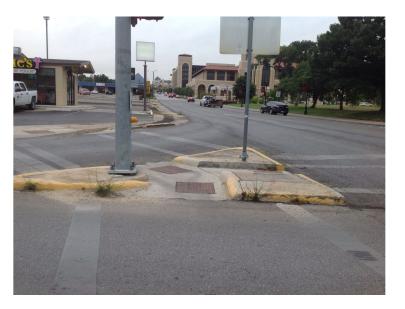

| N/A |
|                               | Ramp wholly contained within the crosswalk lines:                                                                                                                                                  | YES |
|                               | If island is present; Island maintains a cut through at street level or ramps on either side with landing between them:                                                                            | YES |



## CITY OF SAN MARCOS ADA TRANSITION PLAN

# SIGNALIZED INTERSECTION ASSESSMENT AND COMPLIANCE REPORT

Location ID: 0000000145

North-South Cross Street: UNIVERSITY DR East-West Cross Street: CM ALLEN PKWY

#### **Location Photos**