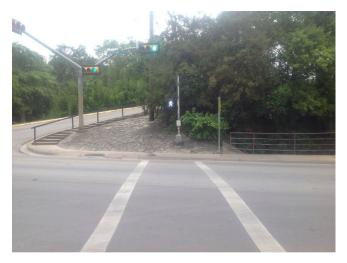

### CITY OF SAN MARCOS ADA TRANSITION PLAN

## SIGNALIZED INTERSECTION ASSESSMENT AND COMPLIANCE REPORT

Location ID: 0000000150

North-South Cross Street: SESSOM DR East-West Cross Street: PEQUES ST

**Location Details** 

Signalized Intersection: YES Accessible Features: YES

Pedestrian Features Accessible: YES



Date of Evaluation: 6/27/2014

Latitude: 29.890542 Longitude: -97.936708

https://maps.google.com/maps?t=h&q=29.890542+-97.936708

#### **Summary of Compliance**

| Ramp Elements                 | Curb ramp provided where an accessible route crosses a barrier:                                                                                                                                    | NO   |
|-------------------------------|----------------------------------------------------------------------------------------------------------------------------------------------------------------------------------------------------|------|
|                               | Is the slope of the ramp 1:12 or less: