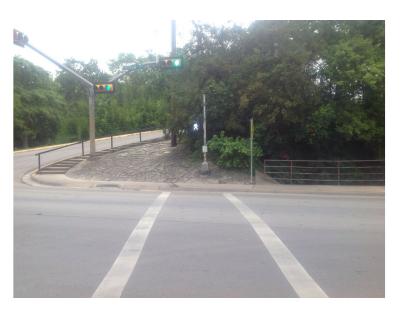

| N/A  |
|                               | Ramp wholly contained within the crosswalk lines:                                                                                                                                                  | N/A  |
|                               | If island is present; Island maintains a cut through at street level or ramps on either side with landing between them:                                                                            | N/A  |



# CITY OF SAN MARCOS ADA TRANSITION PLAN SIGNALIZED INTERSECTION ASSESSMENT AND COMPLIANCE REPORT

Location ID: 000000150

North-South Cross Street: SESSOM DR East-West Cross Street: PEQUES ST

#### **Location Photos**