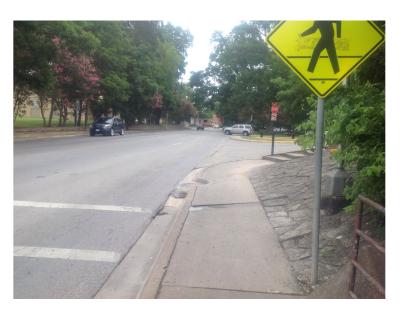

| N/A  |
|                               | Ramp wholly contained within the crosswalk lines:                                                                                                                                                  | N/A  |
|                               | If island is present; Island maintains a cut through at street level or ramps on either side with landing between them:                                                                            | N/A  |



# CITY OF SAN MARCOS ADA TRANSITION PLAN SIGNALIZED INTERSECTION ASSESSMENT AND COMPLIANCE REPORT

Location ID: 000000150

North-South Cross Street: SESSOM DR East-West Cross Street: PEQUES ST

#### **Location Photos**