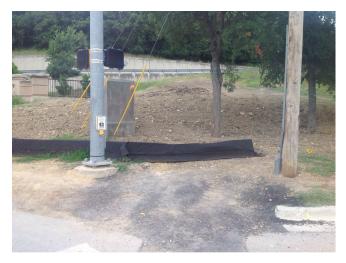

### CITY OF SAN MARCOS ADA TRANSITION PLAN

## SIGNALIZED INTERSECTION ASSESSMENT AND COMPLIANCE REPORT

Location ID: 0000000152

North-South Cross Street: SESSOM DR

East-West Cross Street: LBJ DR

**Location Details** 

Signalized Intersection: YES Accessible Features: YES

Pedestrian Features Accessible: NO



Date of Evaluation: 6/27/2014

Latitude: 29.891390 Longitude: -97.941508

https://maps.google.com/maps?t=h&q=29.891390+-97.941508

#### **Summary of Compliance**

| Ramp Elements                 | Curb ramp provided where an accessible route crosses a barrier:                                                                                                                                    | NO  |
|-------------------------------|----------------------------------------------------------------------------------------------------------------------------------------------------------------------------------------------------|-----|
|                               | Is the slope of the ramp 1:12 or less: