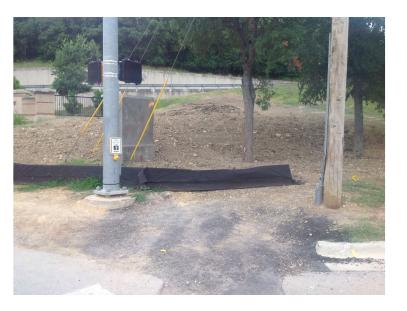

| N/A |
|                               | Ramp wholly contained within the crosswalk lines:                                                                                                                                                  | N/A |
|                               | If island is present; Island maintains a cut through at street level or ramps on either side with landing between them:                                                                            | N/A |



# CITY OF SAN MARCOS ADA TRANSITION PLAN SIGNALIZED INTERSECTION ASSESSMENT AND COMPLIANCE REPORT

Location ID: 000000152

North-South Cross Street: SESSOM DR East-West Cross Street: LBJ DR

#### **Location Photos**