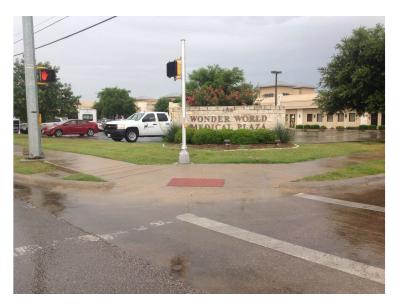

| N/A |
|                               | Ramp wholly contained within the crosswalk lines:                                                                                                                                                     | YES |
|                               | If island is present; Island maintains a cut through at street level or ramps on either side with landing between them:                                                                               | N/A |

7/2014





## CITY OF SAN MARCOS ADA TRANSITION PLAN SIGNALIZED INTERSECTION ASSESSMENT AND COMPLIANCE REPORT

Location ID: 000000203 North-South Cross Street: SADLER DR East-West Cross Street: WONDER WORLD DR

## **Location Photos**



7/2014