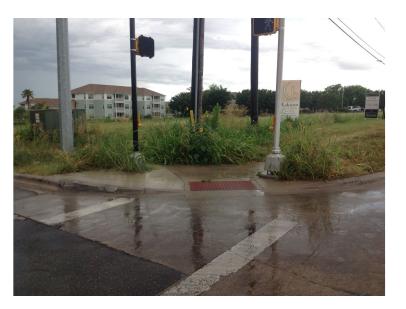

| N/A |
|                               | Ramp wholly contained within the crosswalk lines:                                                                                                                                                  | YES |
|                               | If island is present; Island maintains a cut through at street level or ramps on either side with landing between them:                                                                            | N/A |



## CITY OF SAN MARCOS ADA TRANSITION PLAN

# SIGNALIZED INTERSECTION ASSESSMENT AND COMPLIANCE REPORT

Location ID: 0000000204

North-South Cross Street: SADLER DR

East-West Cross Street: WONDER WORLD DR

#### **Location Photos**