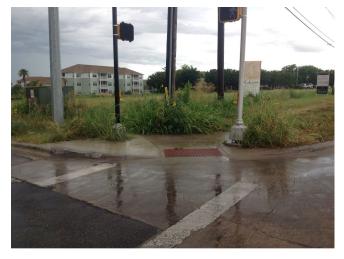

### CITY OF SAN MARCOS ADA TRANSITION PLAN

## SIGNALIZED INTERSECTION ASSESSMENT AND COMPLIANCE REPORT

Location ID: 0000000204

North-South Cross Street: SADLER DR

East-West Cross Street: WONDER WORLD DR

**Location Details** 

Signalized Intersection: YES
Accessible Features: YES
Pedestrian Features Accessible:



Date of Evaluation: 6/25/2014

Latitude: 29.851401 Longitude: -97.946847

https://maps.google.com/maps?t=h&q=29.851401+-97.946847

#### **Summary of Compliance**

| Ramp Elements                 | Curb ramp provided where an accessible route crosses a barrier:                                                                                                                                    | YES |
|-------------------------------|----------------------------------------------------------------------------------------------------------------------------------------------------------------------------------------------------|-----|
|                               | Is the slope of the ramp 1:12 or less: