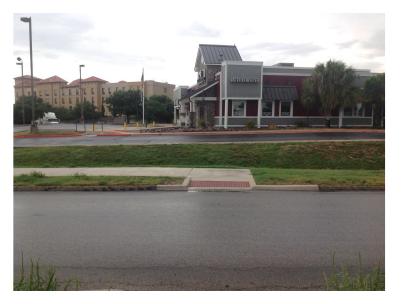

| N/A |
|                               | Ramp wholly contained within the crosswalk lines:                                                                                                                                                  |     |
|                               | If island is present; Island maintains a cut through at street level or ramps on either side with landing between them:                                                                            | YES |

7/2014





# CITY OF SAN MARCOS ADA TRANSITION PLAN SIGNALIZED INTERSECTION ASSESSMENT AND COMPLIANCE REPORT

Location ID: 000000211 North-South Cross Street: NBFR IH 35 East-West Cross Street: SH 123

### **Location Photos**



7/2014