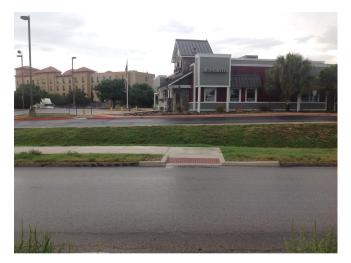

## CITY OF SAN MARCOS ADA TRANSITION PLAN SIGNALIZED INTERSECTION ASSESSMENT AND COMPLIANCE REPORT

Location ID: 000000211 North-South Cross Street: NBFR IH 35 East-West Cross Street: SH 123

### **Location Details**

Signalized Intersection: YES Accessible Features: NO Pedestrian Features Accessible: NO



 Date of Evaluation:
 6/25/2014

 Latitude:
 29.868494
 Longitude:
 -97.938514

 https://maps.google.com/maps?t=h&g=29.868494+-97.938514

#### Summary of Compliance

| Ramp Elements                 | Curb ramp provided where an accessible route crosses a barrier:                                                                                                                                    | YES |
|-------------------------------|----------------------------------------------------------------------------------------------------------------------------------------------------------------------------------------------------|-----|
|                               | Is the slope of the ramp 1:12 or less: