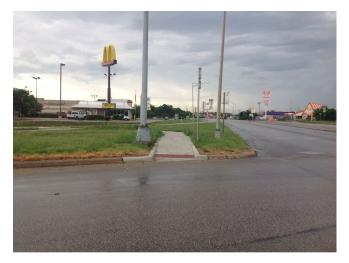

### CITY OF SAN MARCOS ADA TRANSITION PLAN

## SIGNALIZED INTERSECTION ASSESSMENT AND COMPLIANCE REPORT

Location ID: 0000000212

North-South Cross Street: NBFR IH 35 East-West Cross Street: SH 123

**Location Details** 

Signalized Intersection: YES Accessible Features: NO

Pedestrian Features Accessible: NO



Date of Evaluation: 6/25/2014

Latitude: 29.868553 Longitude: -97.938806

https://maps.google.com/maps?t=h&q=29.868553+-97.938806

#### **Summary of Compliance**

| Ramp Elements                 | Curb ramp provided where an accessible route crosses a barrier:                                                                                                                                    | YES |
|-------------------------------|----------------------------------------------------------------------------------------------------------------------------------------------------------------------------------------------------|-----|
|                               | Is the slope of the ramp 1:12 or less: