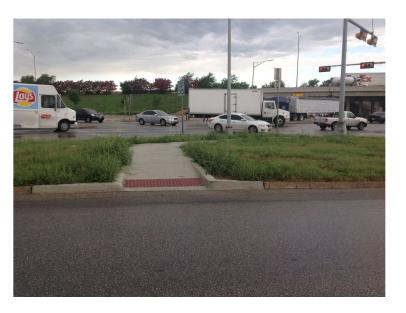

| N/A |
|                               | Ramp wholly contained within the crosswalk lines:                                                                                                                                                  | N/A |
|                               | If island is present; Island maintains a cut through at street level or ramps on either side with landing between them:                                                                            | N/A |



# CITY OF SAN MARCOS ADA TRANSITION PLAN SIGNALIZED INTERSECTION ASSESSMENT AND COMPLIANCE REPORT

Location ID: 0000000212

North-South Cross Street: NBFR IH 35 East-West Cross Street: SH 123

#### **Location Photos**