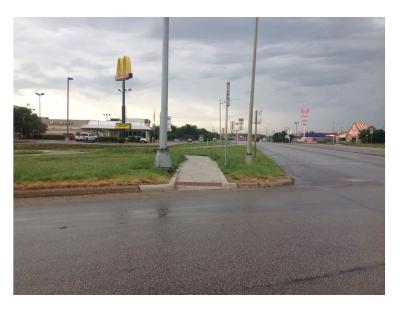

| N/A |
|                               | Ramp wholly contained within the crosswalk lines:                                                                                                                                                  | N/A |
|                               | If island is present; Island maintains a cut through at street level or ramps on either side with landing between them:                                                                            | N/A |



# CITY OF SAN MARCOS ADA TRANSITION PLAN SIGNALIZED INTERSECTION ASSESSMENT AND COMPLIANCE REPORT

Location ID: 0000000212

North-South Cross Street: NBFR IH 35 East-West Cross Street: SH 123

#### **Location Photos**