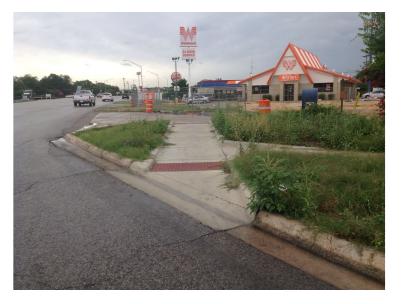

| N/A |
|                               | Ramp wholly contained within the crosswalk lines:                                                                                                                                                     | N/A |
|                               | If island is present; Island maintains a cut through at street level or ramps on either side with landing between them:                                                                               | N/A |

7/2014





## CITY OF SAN MARCOS ADA TRANSITION PLAN SIGNALIZED INTERSECTION ASSESSMENT AND COMPLIANCE REPORT

Location ID: 000000215 North-South Cross Street: NBFR IH 35 East-West Cross Street: SH 123

## **Location Photos**



7/2014