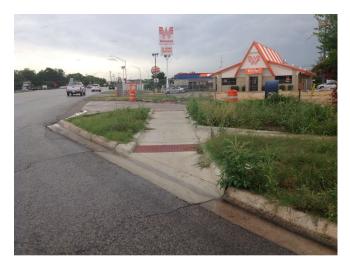

## CITY OF SAN MARCOS ADA TRANSITION PLAN SIGNALIZED INTERSECTION ASSESSMENT AND COMPLIANCE REPORT

Location ID: 000000215 North-South Cross Street: NBFR IH 35 East-West Cross Street: SH 123

**Location Details** 

Signalized Intersection: YES Accessible Features: NO Pedestrian Features Accessible: NO



 Date of Evaluation:
 6/25/2014

 Latitude:
 29.867848
 Longitude:
 -97.939035

 https://maps.google.com/maps?t=h&g=29.867848+-97.939035

## Summary of Compliance

| Ramp Elements                 | Curb ramp provided where an accessible route crosses a barrier:                                                                                                                                       | YES |
|-------------------------------|-------------------------------------------------------------------------------------------------------------------------------------------------------------------------------------------------------|-----|
|                               | Is the slope of the ramp 1:12 or less: