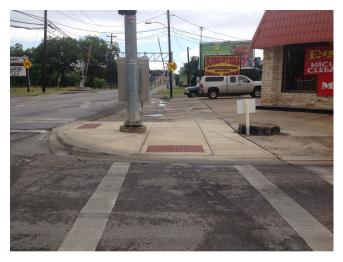

### CITY OF SAN MARCOS ADA TRANSITION PLAN

### SIGNALIZED INTERSECTION ASSESSMENT AND COMPLIANCE REPORT

Location ID: 0000000220

North-South Cross Street: LBJ DR

East-West Cross Street: CHEATHAM ST

**Location Details** 

Signalized Intersection: YES Accessible Features: NO

Pedestrian Features Accessible: NO



Date of Evaluation: 6/25/2014

Latitude: 29.876786 Longitude: -97.939016

https://maps.google.com/maps?t=h&g=29.876786+-97.939016

#### **Summary of Compliance**

| Ramp Elements                 | Curb ramp provided where an accessible route crosses a barrier:                                                                                                                                    | YES |
|-------------------------------|----------------------------------------------------------------------------------------------------------------------------------------------------------------------------------------------------|-----|
|                               | Is the slope of the ramp 1:12 or less: