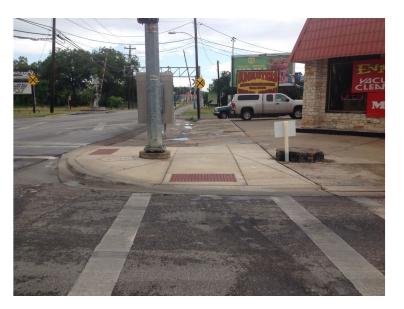

| N/A |
|                               | Ramp wholly contained within the crosswalk lines:                                                                                                                                                  | YES |
|                               | If island is present; Island maintains a cut through at street level or ramps on either side with landing between them:                                                                            | N/A |



## CITY OF SAN MARCOS ADA TRANSITION PLAN

# SIGNALIZED INTERSECTION ASSESSMENT AND COMPLIANCE REPORT

Location ID: 0000000220

North-South Cross Street: LBJ DR

East-West Cross Street: CHEATHAM ST

#### **Location Photos**