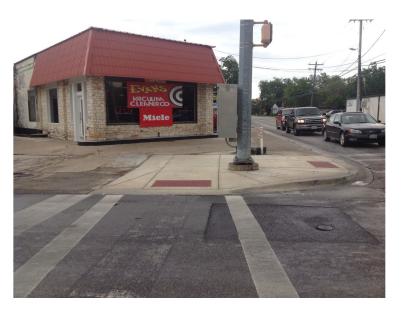

| N/A |
|                               | Ramp wholly contained within the crosswalk lines:                                                                                                                                                  | YES |
|                               | If island is present; Island maintains a cut through at street level or ramps on either side with landing between them:                                                                            | N/A |



## CITY OF SAN MARCOS ADA TRANSITION PLAN

# SIGNALIZED INTERSECTION ASSESSMENT AND COMPLIANCE REPORT

Location ID: 0000000220

North-South Cross Street: LBJ DR

East-West Cross Street: CHEATHAM ST

#### **Location Photos**