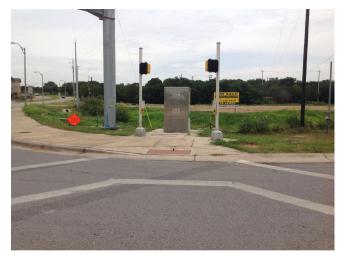

### CITY OF SAN MARCOS ADA TRANSITION PLAN

## SIGNALIZED INTERSECTION ASSESSMENT AND COMPLIANCE REPORT

Location ID: 0000000227

North-South Cross Street: CRADDOCK AVE
East-West Cross Street: WONDERWORLD DR

**Location Details** 

Signalized Intersection: YES Accessible Features: YES

Pedestrian Features Accessible: YES



Date of Evaluation: 6/25/2014

Latitude: 29.880887 Longitude: -97.971620

https://maps.google.com/maps?t=h&g=29.880887+-97.971620

### **Summary of Compliance**

|                               |                                                                                                                                                                                                    | 1   |
|-------------------------------|----------------------------------------------------------------------------------------------------------------------------------------------------------------------------------------------------|-----|
| Ramp Elements                 | Curb ramp provided where an accessible route crosses a barrier: