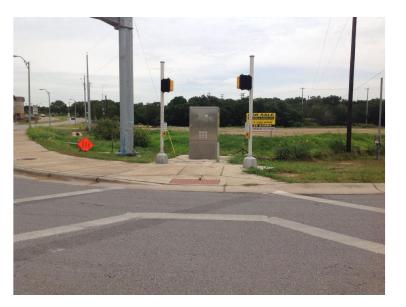

| N/A |
|                               | Ramp wholly contained within the crosswalk lines:                                                                                                                                                  | YES |
|                               | If island is present; Island maintains a cut through at street level or ramps on either side with landing between them:                                                                            | N/A |



## CITY OF SAN MARCOS ADA TRANSITION PLAN

# SIGNALIZED INTERSECTION ASSESSMENT AND COMPLIANCE REPORT

Location ID: 0000000227

North-South Cross Street: CRADDOCK AVE
East-West Cross Street: WONDERWORLD DR

### **Location Photos**