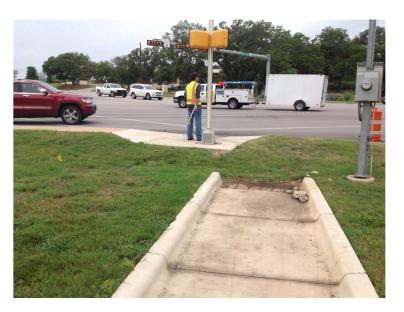

| N/A |
|                               | Ramp wholly contained within the crosswalk lines:                                                                                                                                                     | YES |
|                               | If island is present; Island maintains a cut through at street level or ramps on either side with landing between them:                                                                               | N/A |

7/2014





## CITY OF SAN MARCOS ADA TRANSITION PLAN SIGNALIZED INTERSECTION ASSESSMENT AND COMPLIANCE REPORT

Location ID: 000000228 North-South Cross Street: HUNTER RD East-West Cross Street: WONDERWORLD DR

## **Location Photos**





7/2014