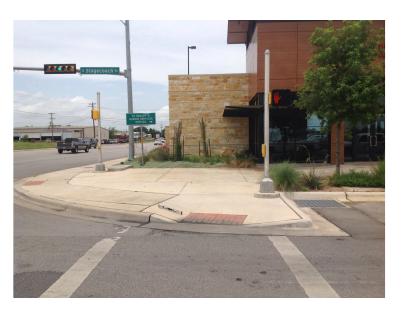

| YES |
|                               | Ramp wholly contained within the crosswalk lines:                                                                                                                                                  | YES |
|                               | If island is present; Island maintains a cut through at street level or ramps on either side with landing between them:                                                                            | N/A |



# CITY OF SAN MARCOS ADA TRANSITION PLAN SIGNALIZED INTERSECTION ASSESSMENT

## AND COMPLIANCE REPORT

Location ID: 0000000230

North-South Cross Street: S STAGECOACH TR East-West Cross Street: WONDERWORLD DR

### **Location Photos**