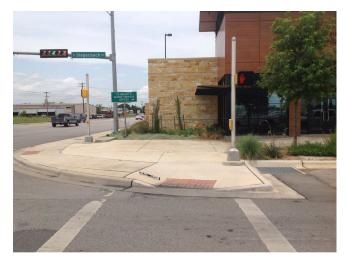

## CITY OF SAN MARCOS ADA TRANSITION PLAN

## SIGNALIZED INTERSECTION ASSESSMENT AND COMPLIANCE REPORT

Location ID: 0000000230

North-South Cross Street: S STAGECOACH TR East-West Cross Street: WONDERWORLD DR

**Location Details** 

Signalized Intersection: YES Accessible Features: YES

Pedestrian Features Accessible: YES



Date of Evaluation: 6/25/2014

Latitude: 29.862285 Longitude: -97.959034

https://maps.google.com/maps?t=h&g=29.862285+-97.959034

### **Summary of Compliance**

| Ramp Elements                 | Curb ramp provided where an accessible route crosses a barrier:                                                                                                                                    | YES |
|-------------------------------|----------------------------------------------------------------------------------------------------------------------------------------------------------------------------------------------------|-----|
|                               | Is the slope of the ramp 1:12 or less: