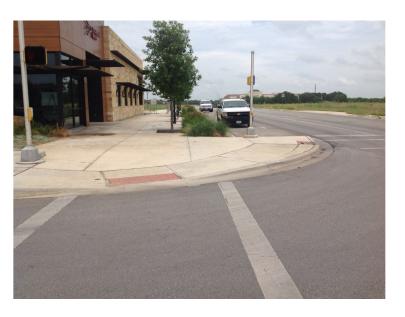

| YES |
|                               | Ramp wholly contained within the crosswalk lines:                                                                                                                                                  | YES |
|                               | If island is present; Island maintains a cut through at street level or ramps on either side with landing between them:                                                                            | N/A |



# CITY OF SAN MARCOS ADA TRANSITION PLAN SIGNALIZED INTERSECTION ASSESSMENT

## AND COMPLIANCE REPORT

Location ID: 0000000230

North-South Cross Street: S STAGECOACH TR East-West Cross Street: WONDERWORLD DR

### **Location Photos**