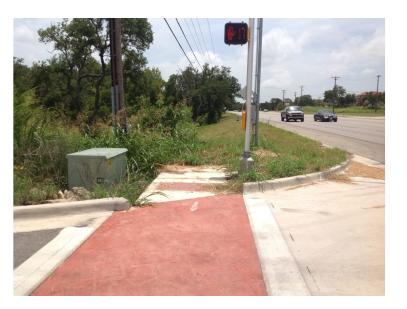

| N/A |
|                               | Ramp wholly contained within the crosswalk lines:                                                                                                                                                  | YES |
|                               | If island is present; Island maintains a cut through at street level or ramps on either side with landing between them:                                                                            | N/A |



# CITY OF SAN MARCOS ADA TRANSITION PLAN SIGNALIZED INTERSECTION ASSESSMENT AND COMPLIANCE REPORT

Location ID: 0000000235

North-South Cross Street: HUNTER RD East-West Cross Street: FOXTAIL RUN

#### **Location Photos**