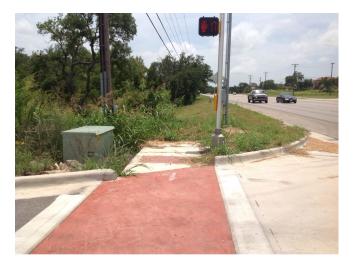

### CITY OF SAN MARCOS ADA TRANSITION PLAN

## SIGNALIZED INTERSECTION ASSESSMENT AND COMPLIANCE REPORT

Location ID: 0000000235

North-South Cross Street: HUNTER RD East-West Cross Street: FOXTAIL RUN

**Location Details** 

Signalized Intersection: YES Accessible Features: YES

Pedestrian Features Accessible: YES



Date of Evaluation: 6/25/2014

Latitude: 29.857259 Longitude: -97.969443

https://maps.google.com/maps?t=h&g=29.857259+-97.969443

#### **Summary of Compliance**

| Ramp Elements                 | Curb ramp provided where an accessible route crosses a barrier:                                                                                                                                    | YES |
|-------------------------------|----------------------------------------------------------------------------------------------------------------------------------------------------------------------------------------------------|-----|
|                               | Is the slope of the ramp 1:12 or less: