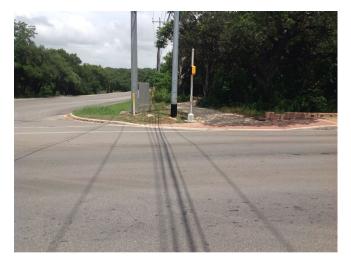

### CITY OF SAN MARCOS ADA TRANSITION PLAN

## SIGNALIZED INTERSECTION ASSESSMENT AND COMPLIANCE REPORT

Location ID: 0000000237

North-South Cross Street: CRADDOCK AVE East-West Cross Street: RANCH ROAD 12

**Location Details** 

Signalized Intersection: YES Accessible Features: YES

Pedestrian Features Accessible: YES



Date of Evaluation: 6/25/2014

Latitude: 29.895934 Longitude: -97.964455

https://maps.google.com/maps?t=h&g=29.895934+-97.964455

#### **Summary of Compliance**

|                               |                                                                                                                                                                                                    | 1    |
|-------------------------------|----------------------------------------------------------------------------------------------------------------------------------------------------------------------------------------------------|------|
| Ramp Elements                 | Curb ramp provided where an accessible route crosses a barrier: