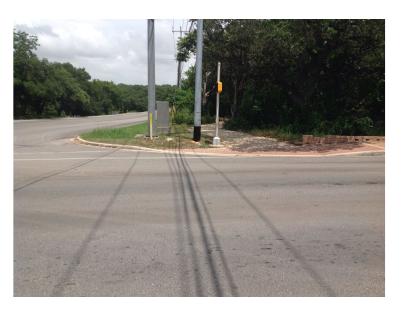

| N/A  |
|                               | Ramp wholly contained within the crosswalk lines:                                                                                                                                                  | YES  |
|                               | If island is present; Island maintains a cut through at street level or ramps on either side with landing between them:                                                                            | N/A  |



# CITY OF SAN MARCOS ADA TRANSITION PLAN SIGNALIZED INTERSECTION ASSESSMENT AND COMPLIANCE REPORT

Location ID: 0000000237

North-South Cross Street: CRADDOCK AVE East-West Cross Street: RANCH ROAD 12

#### **Location Photos**