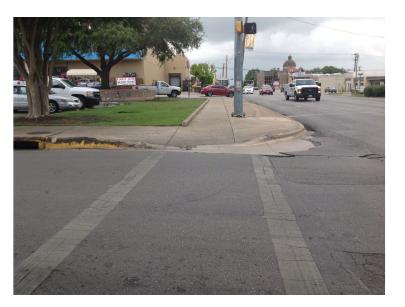

### **Summary of Compliance**

| Ramp Elements                 | Curb ramp provided where an accessible route crosses a barrier:                                                                                                                                    | YES |
|-------------------------------|----------------------------------------------------------------------------------------------------------------------------------------------------------------------------------------------------|-----|
|                               | Is the slope of the ramp 1:12 or less:                                                                                                                                                             | NO  |
|                               | Transition from curb ramp slope to roadway free from abrupt changes, no greater than 1:20:                                                                                                         | NO  |
|                               | Ramp is at least 36" wide:                                                                                                                                                                         | YES |
|                               | Ramp surface is stable, firm, and slip resistant:                                                                                                                                                  | YES |
| Flare                         | Flares (if present) are 1:10 or less measured along the curb line; or If landing at top of ramp is not provided flares are 1:12 or less:                                                           | NO  |
| Detectable Warning<br>Surface | Curb ramp is located such that it does not project into roadway or parking aisles:                                                                                                                 | N/A |
|                               | Detectable warning is present:                                                                                                                                                                     | NO  |
|                               | DWS maintains correct geometric controls; 0.9" diameter domes, 0.2" in height, spaced at 2.35" and visually contracts adjacent ramp surface:                                                       | NO  |
| Special Ramps                 | Ramp maintains defined edges parallel to direction of pedestrian travel; maintains 4'x4' turning pad contained in crosswalk; flared sides 24" segment on each side of ramp within crosswalk lines: | YES |
|                               | Ramp is located so they will not be obstructed by parked vehicles:                                                                                                                                 | N/A |
|                               | Ramp wholly contained within the crosswalk lines:                                                                                                                                                  | YES |
|                               | If island is present; Island maintains a cut through at street level or ramps on either side with landing between them:                                                                            | N/A |

#### **Location Photos**