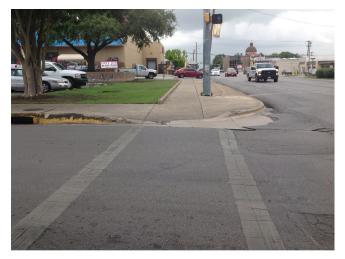

### **Summary of Compliance**

| Ramp Elements                 | Curb ramp provided where an accessible route crosses a barrier:                                                                                                                                    | YES |
|-------------------------------|----------------------------------------------------------------------------------------------------------------------------------------------------------------------------------------------------|-----|
|                               | Is the slope of the ramp 1:12 or less:                                                                                                                                                             | NO  |
|                               | Transition from curb ramp slope to roadway free from abrupt changes, no greater than 1:20:                                                                                                         | NO  |
|                               | Ramp is at least 36" wide:                                                                                                                                                                         | YES |
|                               | Ramp surface is stable, firm, and slip resistant:                                                                                                                                                  | YES |
| Flare                         | Flares (if present) are 1:10 or less measured along the curb line; or If landing at top of ramp is not provided flares are 1:12 or less:                                                           | NO  |
| Detectable Warning<br>Surface | Curb ramp is located such that it does not project into roadway or parking aisles:                                                                                                                 | N/A |
|                               | Detectable warning is present:                                                                                                                                                                     | NO  |
|                               | DWS maintains correct geometric controls; 0.9" diameter domes, 0.2" in height, spaced at 2.35" and visually contracts adjacent ramp surface:                                                       | NO  |
| Special Ramps                 | Ramp maintains defined edges parallel to direction of pedestrian travel; maintains 4'x4' turning pad contained in crosswalk; flared sides 24" segment on each side of ramp within crosswalk lines: | YES |
|                               | Ramp is located so they will not be obstructed by parked vehicles:                                                                                                                                 | N/A |
|                               | Ramp wholly contained within the crosswalk lines:                                                                                                                                                  | YES |
|                               | If island is present; Island maintains a cut through at street level or ramps on either side with landing between them:                                                                            | N/A |

#### **Location Photos**