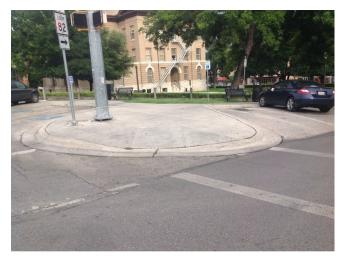

### CITY OF SAN MARCOS ADA TRANSITION PLAN

## SIGNALIZED INTERSECTION ASSESSMENT AND COMPLIANCE REPORT

Location ID: 0000000265

North-South Cross Street: HOPKINS ST East-West Cross Street: GUADALUPE ST

**Location Details** 

Signalized Intersection: YES Accessible Features: NO

Pedestrian Features Accessible: NO



Date of Evaluation: 6/25/2014

Latitude: 29.882971 Longitude: -97.941331

https://maps.google.com/maps?t=h&g=29.882971+-97.941331

#### **Summary of Compliance**

| Ramp Elements                 | Curb ramp provided where an accessible route crosses a barrier:                                                                                                                                    | YES |
|-------------------------------|----------------------------------------------------------------------------------------------------------------------------------------------------------------------------------------------------|-----|
|                               | Is the slope of the ramp 1:12 or less: