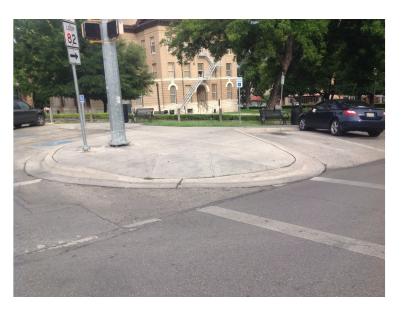

| YES |
|                               | Ramp wholly contained within the crosswalk lines:                                                                                                                                                  | YES |
|                               | If island is present; Island maintains a cut through at street level or ramps on either side with landing between them:                                                                            | N/A |



# CITY OF SAN MARCOS ADA TRANSITION PLAN SIGNALIZED INTERSECTION ASSESSMENT AND COMPLIANCE REPORT

Location ID: 0000000265

North-South Cross Street: HOPKINS ST East-West Cross Street: GUADALUPE ST

#### **Location Photos**