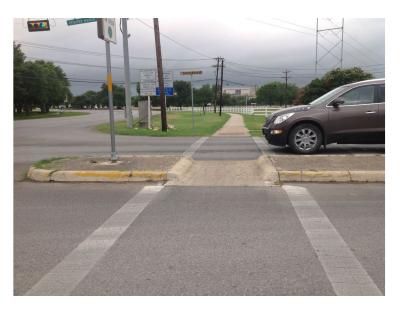

| N/A |
|                               | Ramp wholly contained within the crosswalk lines:                                                                                                                                                  | YES |
|                               | If island is present; Island maintains a cut through at street level or ramps on either side with landing between them:                                                                            | YES |



## CITY OF SAN MARCOS ADA TRANSITION PLAN

# SIGNALIZED INTERSECTION ASSESSMENT AND COMPLIANCE REPORT

Location ID: 0000000284

North-South Cross Street: HOPKINS ST

East-West Cross Street: CHARLES AUSTIN DR

#### **Location Photos**