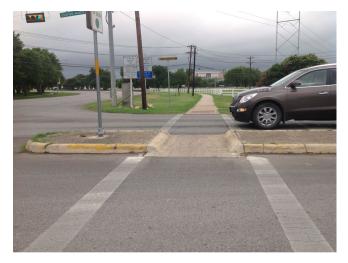

### CITY OF SAN MARCOS ADA TRANSITION PLAN

## SIGNALIZED INTERSECTION ASSESSMENT AND COMPLIANCE REPORT

Location ID: 0000000284

North-South Cross Street: HOPKINS ST

East-West Cross Street: CHARLES AUSTIN DR

**Location Details** 

Signalized Intersection: YES Accessible Features: NO

Pedestrian Features Accessible: NO



Date of Evaluation: 6/27/2014

Latitude: 29.886253 Longitude: -97.928041

https://maps.google.com/maps?t=h&g=29.886253+-97.928041

#### **Summary of Compliance**

| Ramp Elements                 | Curb ramp provided where an accessible route crosses a barrier:                                                                                                                                    | YES |
|-------------------------------|----------------------------------------------------------------------------------------------------------------------------------------------------------------------------------------------------|-----|
|                               | Is the slope of the ramp 1:12 or less: