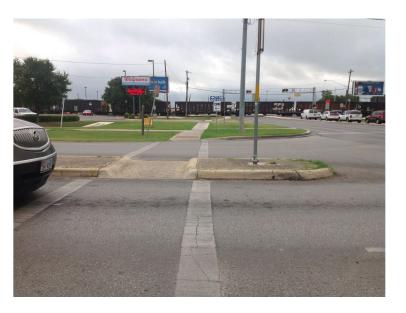

| N/A |
|                               | Ramp wholly contained within the crosswalk lines:                                                                                                                                                  | YES |
|                               | If island is present; Island maintains a cut through at street level or ramps on either side with landing between them:                                                                            | YES |



## CITY OF SAN MARCOS ADA TRANSITION PLAN

# SIGNALIZED INTERSECTION ASSESSMENT AND COMPLIANCE REPORT

Location ID: 0000000284

North-South Cross Street: HOPKINS ST

East-West Cross Street: CHARLES AUSTIN DR

#### **Location Photos**