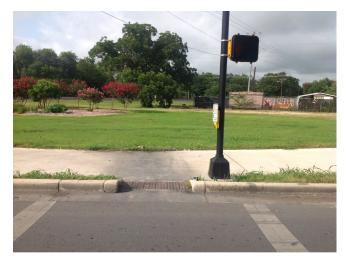

### CITY OF SAN MARCOS ADA TRANSITION PLAN

## SIGNALIZED INTERSECTION ASSESSMENT AND COMPLIANCE REPORT

Location ID: 0000000286

North-South Cross Street: THORPE LN East-West Cross Street: HOPKINS ST

**Location Details** 

Signalized Intersection: YES Accessible Features: YES

Pedestrian Features Accessible: NO



Date of Evaluation: 6/27/2014

Latitude: 29.885572 Longitude: -97.926118

https://maps.google.com/maps?t=h&g=29.885572+-97.926118

#### **Summary of Compliance**

| Ramp Elements                 | Curb ramp provided where an accessible route crosses a barrier:                                                                                                                                    | YES |
|-------------------------------|----------------------------------------------------------------------------------------------------------------------------------------------------------------------------------------------------|-----|
|                               | Is the slope of the ramp 1:12 or less: