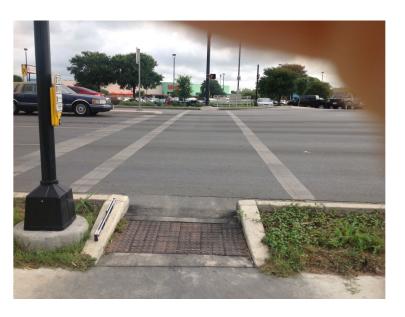

| N/A |
|                               | Ramp wholly contained within the crosswalk lines:                                                                                                                                                  | YES |
|                               | If island is present; Island maintains a cut through at street level or ramps on either side with landing between them:                                                                            | N/A |



# CITY OF SAN MARCOS ADA TRANSITION PLAN SIGNALIZED INTERSECTION ASSESSMENT AND COMPLIANCE REPORT

Location ID: 0000000286

North-South Cross Street: THORPE LN East-West Cross Street: HOPKINS ST

#### **Location Photos**