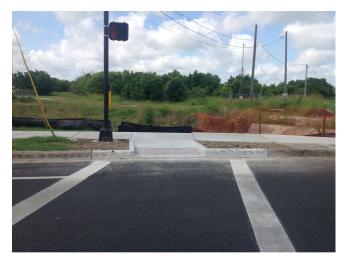

### CITY OF SAN MARCOS ADA TRANSITION PLAN

### SIGNALIZED INTERSECTION ASSESSMENT AND COMPLIANCE REPORT

Location ID: 0000000297

North-South Cross Street: NBFR IH 35

East-West Cross Street: AQUARENA SPRINGS DR

**Location Details** 

Signalized Intersection: YES Accessible Features: YES

Pedestrian Features Accessible: NO



Date of Evaluation: 6/27/2014

Latitude: 29.892569 Longitude: -97.911094

https://maps.google.com/maps?t=h&g=29.892569+-97.911094

#### **Summary of Compliance**

| Ramp Elements                 | Curb ramp provided where an accessible route crosses a barrier:                                                                                                                                    | YES |
|-------------------------------|----------------------------------------------------------------------------------------------------------------------------------------------------------------------------------------------------|-----|
|                               | Is the slope of the ramp 1:12 or less: