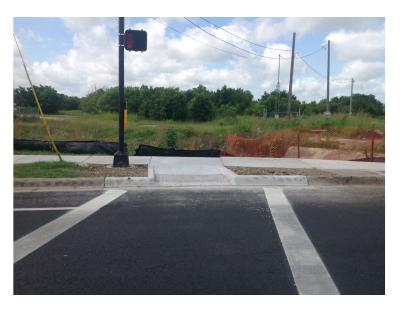

| N/A |
|                               | Ramp wholly contained within the crosswalk lines:                                                                                                                                                  | YES |
|                               | If island is present; Island maintains a cut through at street level or ramps on either side with landing between them:                                                                            | N/A |



## CITY OF SAN MARCOS ADA TRANSITION PLAN

# SIGNALIZED INTERSECTION ASSESSMENT AND COMPLIANCE REPORT

Location ID: 0000000297

North-South Cross Street: NBFR IH 35

East-West Cross Street: AQUARENA SPRINGS DR

#### **Location Photos**