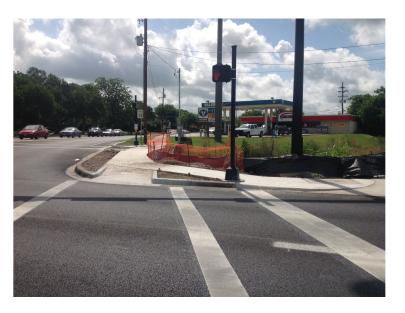

| N/A |
|                               | Ramp wholly contained within the crosswalk lines:                                                                                                                                                  | YES |
|                               | If island is present; Island maintains a cut through at street level or ramps on either side with landing between them:                                                                            | N/A |



## CITY OF SAN MARCOS ADA TRANSITION PLAN

# SIGNALIZED INTERSECTION ASSESSMENT AND COMPLIANCE REPORT

Location ID: 0000000297

North-South Cross Street: NBFR IH 35

East-West Cross Street: AQUARENA SPRINGS DR

#### **Location Photos**