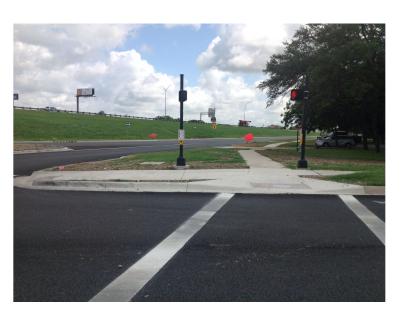

| N/A |
|                               | Ramp wholly contained within the crosswalk lines:                                                                                                                                                  | YES |
|                               | If island is present; Island maintains a cut through at street level or ramps on either side with landing between them:                                                                            | N/A |



# CITY OF SAN MARCOS ADA TRANSITION PLAN GNALIZED INTERSECTION ASSESSMI

## SIGNALIZED INTERSECTION ASSESSMENT AND COMPLIANCE REPORT

Location ID: 0000000301

North-South Cross Street: NBFR IH 35

East-West Cross Street: AQUARENA SPRINGS DR

### **Location Photos**