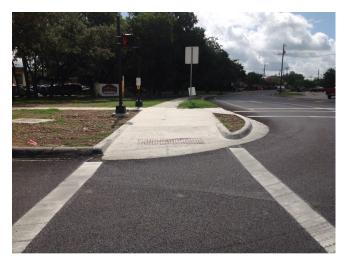

### CITY OF SAN MARCOS ADA TRANSITION PLAN

## SIGNALIZED INTERSECTION ASSESSMENT AND COMPLIANCE REPORT

Location ID: 0000000301

North-South Cross Street: NBFR IH 35

East-West Cross Street: AQUARENA SPRINGS DR

**Location Details** 

Signalized Intersection: YES Accessible Features: YES

Pedestrian Features Accessible: YES



Date of Evaluation: 6/27/2014

Latitude: 29.893051 Longitude: -97.911296

https://maps.google.com/maps?t=h&g=29.893051+-97.911296

### **Summary of Compliance**

| Ramp Elements                 | Curb ramp provided where an accessible route crosses a barrier:                                                                                                                                    | YES |
|-------------------------------|----------------------------------------------------------------------------------------------------------------------------------------------------------------------------------------------------|-----|
|                               | Is the slope of the ramp 1:12 or less: