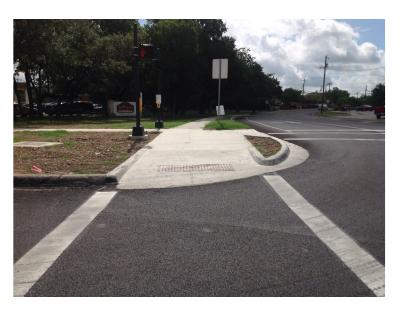

| N/A |
|                               | Ramp wholly contained within the crosswalk lines:                                                                                                                                                  | YES |
|                               | If island is present; Island maintains a cut through at street level or ramps on either side with landing between them:                                                                            | N/A |



# CITY OF SAN MARCOS ADA TRANSITION PLAN GNALIZED INTERSECTION ASSESSMI

## SIGNALIZED INTERSECTION ASSESSMENT AND COMPLIANCE REPORT

Location ID: 0000000301

North-South Cross Street: NBFR IH 35

East-West Cross Street: AQUARENA SPRINGS DR

### **Location Photos**